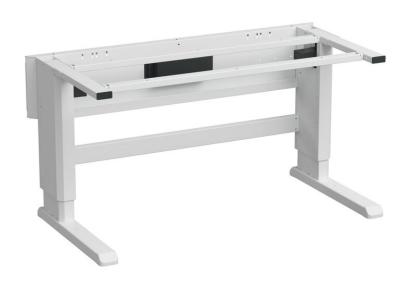

## 30" x 60" Concept motor frame

| Product code                  | 10549032         |
|-------------------------------|------------------|
| Width inches                  | 59.06            |
| Depth inches                  | 29.53            |
| Package width inches          | 59.84            |
| Package depth inches          | 14.17            |
| Package height inches         | 26.38            |
| Package weight lbs            | 146              |
| Height adjustment area inches | 27.56 - 43.31    |
| Adjustment method             | Motor adjustable |
| Max load lbs                  | 882              |
| Quantity per package          | 1                |

| ESD                       | Yes                             |
|---------------------------|---------------------------------|
| Includes Accessories      | Includes accessory support bar. |
| Ideal for LAB environment | 1                               |
| Frame material            | Epoxy powder-coated steel       |
| Warranty years            | 2                               |