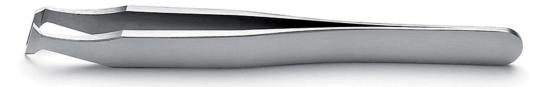

## **Product Datasheet**

| Product N0. :    | 758TW330                                                                                                                                                                                                                                                        |
|------------------|-----------------------------------------------------------------------------------------------------------------------------------------------------------------------------------------------------------------------------------------------------------------|
| Product Type:    | Cutting Tweezers                                                                                                                                                                                                                                                |
| Made in:         | Switzerland                                                                                                                                                                                                                                                     |
| Description:     | Type 15AGW high precision cutting tweezers are suitable to applications which require cutting small material or performing small cuts. The strong blades are designed to apply moderate cutting force. Suitable to cut small, soft metal strands (e.g. copper). |
| Tip Description: | cutting, predominantly angled blades, superior finish                                                                                                                                                                                                           |
| Body material:   | Inox                                                                                                                                                                                                                                                            |
| Picture:         |                                                                                                                                                                                                                                                                 |
|                  |                                                                                                                                                                                                                                                                 |