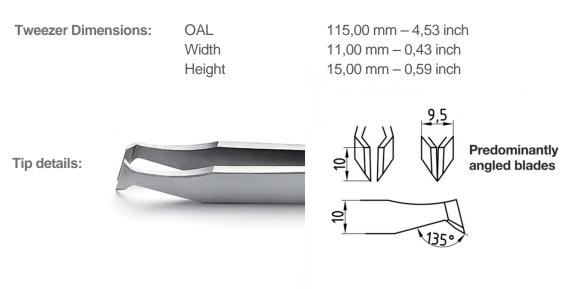

## **Product Datasheet**

| Product N0. :    | 758TW330                                                                                                                                                                                                                                                        |
|------------------|-----------------------------------------------------------------------------------------------------------------------------------------------------------------------------------------------------------------------------------------------------------------|
| Product Type:    | Cutting Tweezers                                                                                                                                                                                                                                                |
| Made in:         | Switzerland                                                                                                                                                                                                                                                     |
| Description:     | Type 15AGW high precision cutting tweezers are suitable to applications which require cutting small material or performing small cuts. The strong blades are designed to apply moderate cutting force. Suitable to cut small, soft metal strands (e.g. copper). |
| Tip Description: | cutting, predominantly angled blades, superior finish                                                                                                                                                                                                           |
| Body material:   | Inox                                                                                                                                                                                                                                                            |
| Picture:         |                                                                                                                                                                                                                                                                 |
|                  |                                                                                                                                                                                                                                                                 |

Tip Dimensions:

A (tip thickness) B (tip width) 4,75 mm - 0,187 inch10,00 mm - 0,394 inch