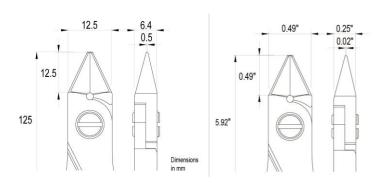

Picture:

**Dimensions:** OAL 125.0 mm - 4,92 inch

Width 60.0 mm - 2,36 inchHeight 22.0 mm - 0,87 inch