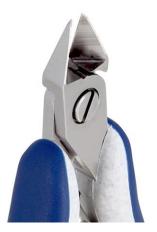

of geometry and head dimensions offer an advantage to support the cut.

The flush cutting edge is suitable to perform clean cuts with some tolerances. The 5351 is equipped with an ESD Ergo-tek handle which allows an excellent grip, suitable to environments and to components susceptible to electrostatic discharges. The blades are

hardened to 67HRC hardness.

Head Description: Large Tapered

Cutting Edges: Flush

Cutting Capacity: Soft wire 0.2 mm-1.6 mm (32AWG-14AWG)

**Body material:** High carbon-chromium low alloy steel (100Cr6)

Handle material: ESD safe - Thermoplastic Elastomer TPE + Polypropylen compound PP