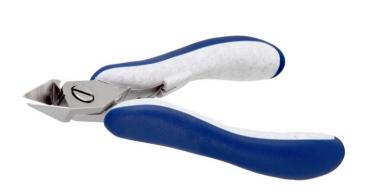

## **Product Datasheet**

Product No.: **758PL5351** 

**Product Type:** High Precision Cutters

Made in: Switzerland

**Description:** The 5351 is a high precision cutter belonging to the large tapered cutter family. This type

of geometry and head dimensions offer an advantage to support the cut.

The flush cutting edge is suitable to perform clean cuts with some tolerances. The 5351 is equipped with an ESD Ergo-tek handle which allows an excellent grip, suitable to environments and to components susceptible to electrostatic discharges. The blades are

hardened to 67HRC hardness.

Head Description: Large Tapered

Cutting Edges: Flush

Cutting Capacity: Soft wire 0.2 mm-1.6 mm (32AWG-14AWG)

**Body material:** High carbon-chromium low alloy steel (100Cr6)

Handle material: ESD safe - Thermoplastic Elastomer TPE + Polypropylen compound PP