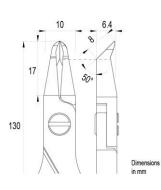

## **Picture:**

| <b>m</b> • |     |     |      |  |
|------------|-----|-----|------|--|
| 1 ) i r    | non | CIO | nc   |  |
| υп         | nen | 310 | 115. |  |
|            |     |     |      |  |

 OAL
 130.0 mm - 5,12 inch

 Width
 60.0 mm - 2,36 inch

 Height
 22.0 mm - 0,87 inch