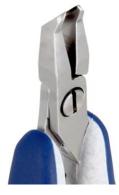

## Product N0. : **758PL5247**

Product Type: High Precision Cutters

Made in: Switzerland

**Description:** The 5247 is a high precision cutter belonging to the oblique head cutter family. The angled blade geometry supports the operator's ergonomics during the cut. The full-flush cutting edge is suitable to perform very clean cuts on small size material. The 5247 is equipped with an ESD Ergo-tek handle which allows an excellent grip, suitable to environments and to components susceptible to electrostatic discharges. The blades are hardened to 67HRC hardness.

- Head Description: Oblique
- Cutting Edges: Full-flush
- Cutting Capacity: Soft wire 0.1 mm-1.2 mm (38AWG-17AWG)
- Body material: High carbon-chromium low alloy steel (100Cr6)
- Handle material: ESD safe Thermoplastic Elastomer TPE + Polypropylen compound PP