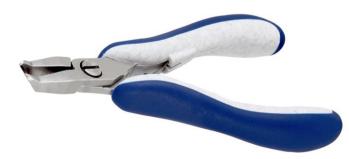

## Product N0. : **758PL5247**

Product Type: High Precision Cutters

Made in: Switzerland

**Description:** The 5247 is a high precision cutter belonging to the oblique head cutter family. The angled blade geometry supports the operator's ergonomics during the cut. The full-flush cutting edge is suitable to perform very clean cuts on small size material. The 5247 is equipped with an ESD Ergo-tek handle which allows an excellent grip, suitable to environments and to components susceptible to electrostatic discharges. The blades are hardened to 67HRC hardness.

- Head Description: Oblique
- Cutting Edges: Full-flush
- Cutting Capacity: Soft wire 0.1 mm-1.2 mm (38AWG-17AWG)
- Body material: High carbon-chromium low alloy steel (100Cr6)
- Handle material: ESD safe Thermoplastic Elastomer TPE + Polypropylen compound PP