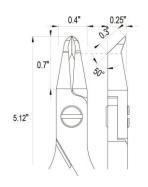

## **Picture:**

| <b>m</b> • |     |     |      |  |
|------------|-----|-----|------|--|
| 1 ) i r    | non | CIO | nc   |  |
| υп         | nen | 310 | 115. |  |
|            |     |     |      |  |

 OAL
 130.0 mm - 5,12 inch

 Width
 60.0 mm - 2,36 inch

 Height
 22.0 mm - 0,87 inch