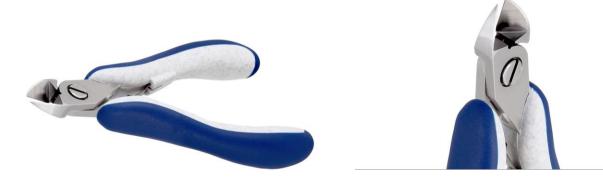

## Product N0. : **758PL5150**

Product Type: High Precision Cutters

Made in: Switzerland

**Description:** The 5150 is a high precision cutter belonging to the large oval cutter family. This type of geometry provides excellent resistance and the 5150 head dimensions support cutting. The semi-flush cutting edge is suitable to perform robust cuts. The 5150 is equipped with an ESD Ergo-tek handle which allows an excellent grip, suitable to environments and to components susceptible to electrostatic discharges. The blades are hardened to 67HRC hardness.

| Head Description: | Large Oval                                                        |
|-------------------|-------------------------------------------------------------------|
| Cutting Edges:    | Semi-flush                                                        |
| Cutting Capacity: | Soft wire 0.3 mm-1.6 mm (29AWG-14AWG)                             |
| Body material:    | High carbon-chromium low alloy steel (100Cr6)                     |
| Handle material:  | ESD safe - Thermoplastic Elastomer TPE + Polypropylen compound PP |

## **Picture:**

| <b>PD</b> 1 |          |  |
|-------------|----------|--|
| 1)m         | ensions: |  |
|             |          |  |
|             |          |  |

 OAL
 125.0 mm - 4,92 inch

 Width
 60.0 mm - 2,36 inch