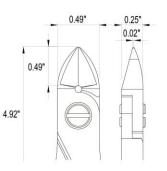

## **Picture:**

| <b>PD</b> 1 |          |  |
|-------------|----------|--|
| 1)m         | ensions: |  |
|             |          |  |
|             |          |  |

 OAL
 125.0 mm - 4,92 inch

 Width
 60.0 mm - 2,36 inch

 Height
 22.0 mm - 0,87 inch