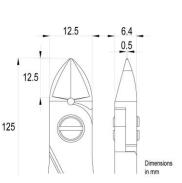

## **Picture:**

| <b>PD</b> 1 |          |  |
|-------------|----------|--|
| 1)m         | ensions: |  |
|             |          |  |
|             |          |  |

 OAL
 125.0 mm - 4,92 inch

 Width
 60.0 mm - 2,36 inch

 Height
 22.0 mm - 0,87 inch