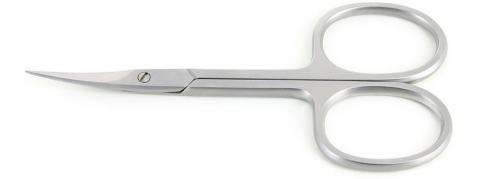

## **Product Datasheet**

| Product N0. :    | 758IE362                                                                                                                                                                                                                                                |
|------------------|---------------------------------------------------------------------------------------------------------------------------------------------------------------------------------------------------------------------------------------------------------|
| Product Type:    | Scissors                                                                                                                                                                                                                                                |
| Made in:         | Italy                                                                                                                                                                                                                                                   |
| Description:     | The 362 is a high precision scissors. The curved blades prevent the tips from getting stuck in the material. The extra fine blades are ideal for miniature work. The Inox material is suitable for cleaning. The blades are hardened to 55HRC hardness. |
| Tip Description: | extra fine, curved blade                                                                                                                                                                                                                                |
| Body material:   | Inox                                                                                                                                                                                                                                                    |
| Picture:         |                                                                                                                                                                                                                                                         |