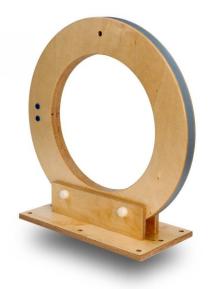

### For magnetic field tests

- Large field coil with a diameter of 50 cm.
- 20 windings in one layer

With a diameter of 50 cm.

field coil is used when the dimensions of the device

The field coil is mainly used for immunity tests. The under test are too large so that it does not fit between the Helmholtz coils.

# Technical data

| MGA BC 500      |                        |
|-----------------|------------------------|
| Number of turns | 20 Windungen           |
|                 | in einer Lage          |
| Coil factor     | 32 m <sup>-1</sup>     |
|                 | (Abstand 0,1 m vom     |
|                 | Mittelpunkt der Spule) |
| R <sub>DC</sub> | 1,55 Ω                 |