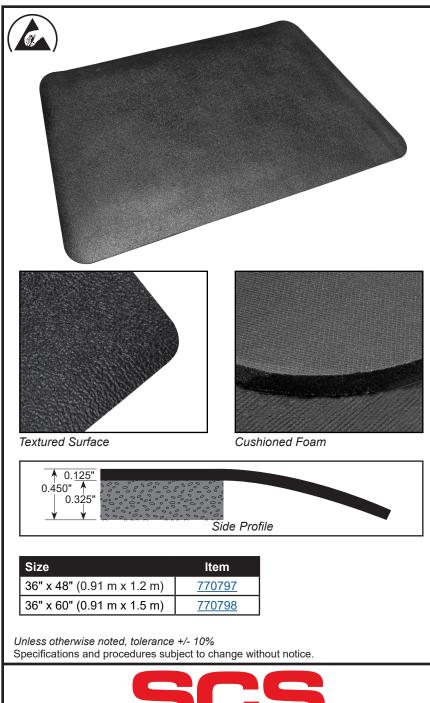

The 1964 Series Cushioned Conductive Vinyl Floor Mat provides a static-safe flooring that does not generate static charge and when grounded will act as a path to ground for an operator wearing ESD footwear. It has a conductive pebble embossed surface and meets the required limits of ANSI/ESD S20.20 tested per ANSI/ESD S4.1 & ESD TR53. The 1964 Series matting has an anti-fatigue foam rubber base that will reduce fatigue of standing operators. The mats are non-carbon loaded, non-sloughing and permanently conductive.

| Properties                            | Typical Value                             |
|---------------------------------------|-------------------------------------------|
| Material                              | Homogeneous Polymer Matrix of durable PVC |
| Color*                                | Black                                     |
| Emboss Pattern                        | Pebble                                    |
| Thickness (Top Layer)                 | 0.125" ± 0.013" (3.2 mm ± 0.3 mm)         |
| Bottom Foam Layer                     | 0.325" ± 0.013" (8.3 mm ± 0.3 mm)         |
| Tensile                               | 600 lb/in <sup>2</sup>                    |
| Elongation                            | 150 %                                     |
| Tear                                  | 100 lb/in                                 |
| Hardness (top)                        | 75 ± 5 Shore A                            |
| Resistance<br>Surface to Ground (Rtg) | < 1 x 10 <sup>6</sup>                     |
| Service Temperature                   | -20 °F to +200 °F (-6.7 °C to +93 °C)     |