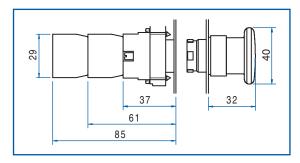

## **Dimensional Drawings**

All dimensions shown in millimeters. To convert to inches multiply by 0.03937

Illuminated Mushroom Momentary