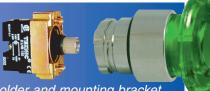

# Mushroom Illuminated Momentary

with LED bulb, bulb holder and mounting bracket

## **Exploded Assembly View**

• Up to four switch contacts can be installed with any illuminated operators.