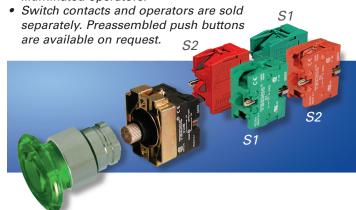

# Switch Contacts (sold separately)

- Heavy-duty contact blocks with mounting screws.
   Blocks can be stacked 2 blocks across by 3 blocks deep for a total of 6 circuits.
- Contact blocks are available with silver contacts or gold plated contacts
- · Self-wiping contacts

## **Exploded Assembly View**

• Up to four switch contacts can be installed with any illuminated operators.