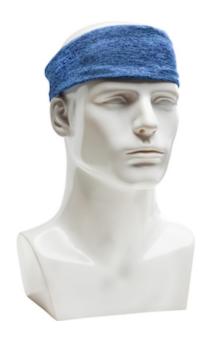

## EZ-Cool® Max 360° Evaporative Cooling Headband

- Polyester spandex blend to help wick moisture away
- · Laser cut holes on inside to help evaporate moisture
- Activate by dipping or running under water, whisk away the excess water and put it right on. Cooling effects will activate in 30 seconds
- Cooling properties can be reactivated for the life of the product; May be used over and over again
- · Spot wash or hand wash only

#### **Technical Data**

| Color                | Black, Blue, Hi-Vis Yellow, Pink |
|----------------------|----------------------------------|
| Sizes Available      | os                               |
| Packaging            | Bagged Each                      |
| Packed               | 500/Case                         |
| Case Dimensions (in) | 34.25 x 17.32 x 8.27             |
| Case Weight (lbs)    | 19.40                            |
| Country of Origin    | China                            |
| Fabric               | Polyester, Spandex               |
| Construction         |                                  |
| Certifications       |                                  |
| Product Circularity  |                                  |