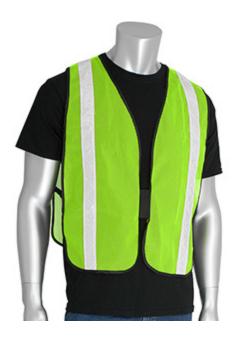

#### Non-ANSI Prismatic Tape Mesh Safety Vest

- Breathable polyester mesh fabric
- Hook and loop closure
- Side elastic for improved comfort and fit
- 13/8" white or yellow prismatic tape, better visibility in any condition
- One size fits most

## **Applications**

- Parking Lot Attendants
- **Recreational Workers**

#### **Technical Data**

| Color                | Hi-Vis Orange, Hi-Vis Yellow |
|----------------------|------------------------------|
| Sizes Available      | os                           |
| Packaging            | Bagged Each                  |
| Packed               | 50/Case                      |
| Case Dimensions (in) | 16.14 x 10.24 x 9.06         |
| Case Weight (lbs)    | 8.82                         |
| Country of Origin    | China                        |
| Clothing Type        | Vests                        |
| Fabric               | Mesh, Polyester              |
| Reflective Type      | Prismatic                    |
| Closure              | Hook and Loop                |
| Construction         |                              |
| Certifications       |                              |
| Product Circularity  | Reusable / Launderable       |