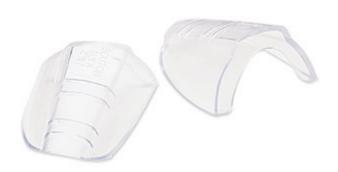

#### 100% Vinyl Universal Flex Sideshields

- · Molded to a bendable softness
- Temple will still fold correctly
- No parts or tools required
- Individually bagged pairs
- Meets ANSI Z87.1