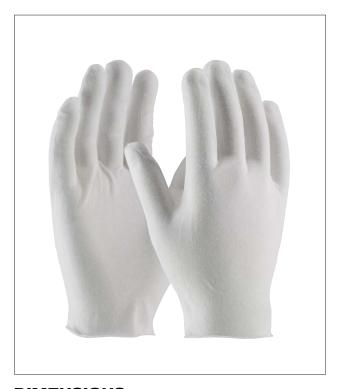

# CLEANTEAM® ECONOMY, LIGHT WEIGHT COTTON LISLE/POLYESTER INSPECTION GLOVE WITH UNHEMMED CUFF - LADIES'

- Constructed in a two piece, reversible pattern
- Designed to minimize contamination of products from human hands
- Can be used as liners under disposable and unsupported liquid proof gloves
- Ladies' size for true fit on female hands