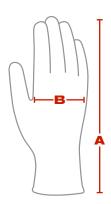

### **DIMENSIONS** (in/cm)

|   | MEN'S     |      |
|---|-----------|------|
| A | 8.7 / 22  | <br> |
| В | 3.5 / 9.0 | <br> |

Tolerance +/- 0.5cm