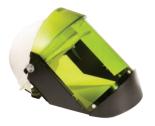

## What is True Color Grey?

Our patented TCG® Technology has finally solved the biggest issue electricians face when wearing appropriate Arc Flash protection. Historically, they have always experienced color distortion when looking through their protective shields.

What is True Color Grey? It is a medium density filter that allows all visible light to pass through without causing any color distortion. The end result is a nearly clear experience for the worker when performing electrical tasks. With the advent of this new technology electrical workers will no longer struggle to see colored wires or electrical tape while working energized.