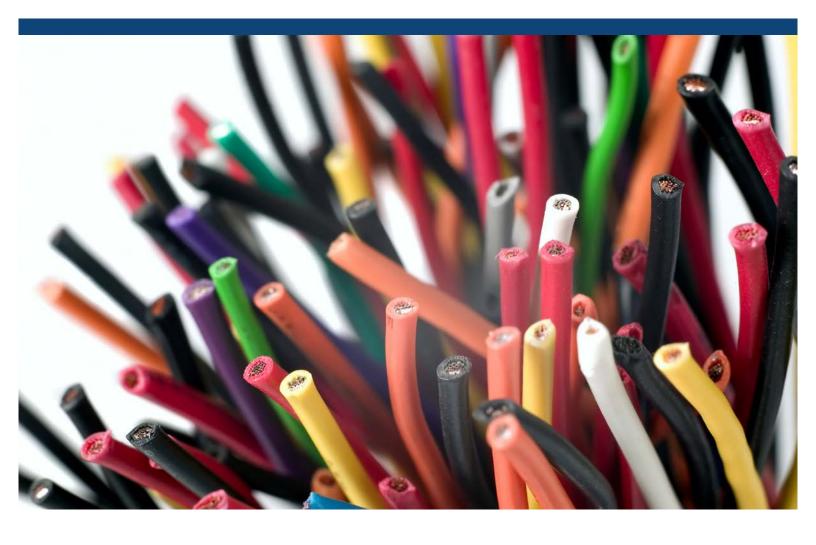

## What is True Color Grey?

Our patented TCG® Technology has finally solved the biggest issue electricians face when wearing appropriate Arc Flash protection. Historically, they have always experienced color distortion when looking through their protective shields.

What is True Color Grey? It is a medium density filter that allows all visible light to pass through without causing any color distortion. The end result is a nearly clear experience for the worker when performing electrical tasks. With the advent of this new technology electrical workers will no longer struggle to see colored wires or electrical tape while working energized.