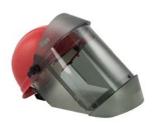

## What is True Color Grey?

Our patented TCG® Technology has finally solved the biggest issue electricians face when wearing appropriate Arc Flash protection. Historically, they have always experienced color distortion when looking through their protective shields.

What is True Color Grey? It is a medium density filter that allows all visible light to pass through without causing any color distortion. The end result is a nearly clear experience for the worker when performing electrical tasks. With the advent of this new technology electrical workers will no longer struggle to see colored wires or electrical tape while working energized.