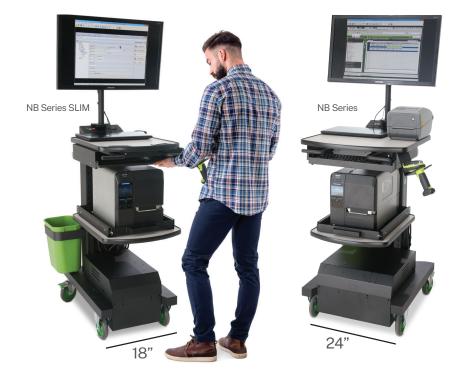

The unmatched versatility and ease-of-use of the NB Series coupled with a lightweight, powerful, lithium power source

The patented NB Series is the workhorse of our mobile powered carts line-up. Available in two widths (24" and 18"), they combine the rugged design that keeps our carts operating on the floor for years with the mobility and flexible configurations that let you transform any legacy process and create measurable efficiencies.

NEWCAST

LE.

SYSTEMS

| Height Adjustable:                           | Shelf adjustable from 20"-40" (508 x 1016 mm)                                                           |                                                                  |                                          |
|----------------------------------------------|---------------------------------------------------------------------------------------------------------|------------------------------------------------------------------|------------------------------------------|
| Shelf Capacity<br>(1 standard):              | Laminated; 75 lbs. (34 kg)                                                                              |                                                                  |                                          |
| Casters:                                     | $5 \times 2^{"}$ (127 x 50 mm) rubber wheels, front fixed, rear locking swivel                          |                                                                  |                                          |
| Color & Construction:                        | Black powder coat & steel                                                                               |                                                                  |                                          |
| Battery Type:                                | Lithium Iron Phosphate                                                                                  |                                                                  |                                          |
| Model Configurations:                        | NB430-LI/NB430-S-LI                                                                                     | NB440-LI                                                         | NB480-LI                                 |
| Typical Devices Powered for<br>8 Hour Shift: | Laptop/thin client, LCD, indus-<br>trial thermal printer & scanner                                      | Desktop computer, LCD, indus-<br>trial thermal printer & scanner | Desktop computer, LCD<br>& laser printer |
| Continuous<br>Output Power (W):              | 1000                                                                                                    | 1000                                                             | 2000                                     |
| Surge Power:                                 | 2000                                                                                                    | 2000                                                             | 4000                                     |
| Battery Bank (Wh):                           | 960                                                                                                     | 1600                                                             | 1600                                     |
| Charge Time (Hrs):                           | 4.5                                                                                                     | 7.5                                                              | 4                                        |
| Operating Temp. (F)                          | 50-95°                                                                                                  |                                                                  |                                          |
| Weight:                                      | 144 lbs. (65 kg) /<br>139 lbs. (63 kg)                                                                  | 160 lbs.<br>(73 kg)                                              | 164 lbs.<br>(75 kg)                      |
| Dimensions:                                  | 26" L x 24" W x 43" H (660 x 610 x 1092 mm)<br>26" L x 18" W x 43" H (660 x 457 x 1092 mm) SLIM version |                                                                  |                                          |