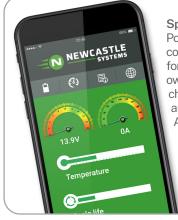

Special Lithium feature: PowerMaxx Lithium comes bluetooth-enabled for real-time stats via its own app. Data includes charge level, cycle life and more. Available for Android and Apple.

All NB Series Workstations listed below come standard with (one) adjustable height shelf, 5" locking casters, front push handles, integrated power system and power strip, wastebasket and holder.