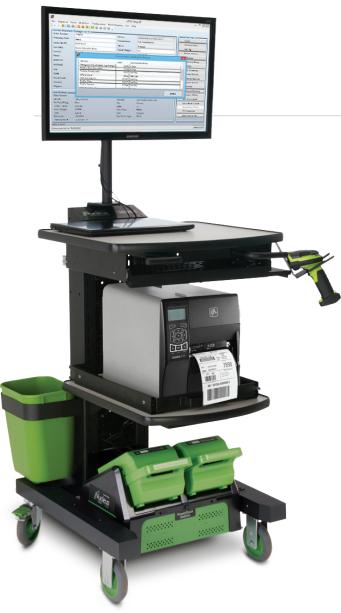

## The capable, 24/7 power system that maximizes efficiency no matter your industry

The NB Series Workstations with the PowerSwap Nucleus® Classic Lithium Power System is the first of its kind designed for industrial environments. This rugged, yet lightweight unit provides quiet, seamless AC power for 8–12+ hours at a time. Once the battery charge is depleted, simply swap it with a fully charged one in a matter of seconds.

## Outstanding benefits

- Narrow footprint and lightweight (each battery weighs only 11 lbs.)
- Plug & play power system no tools, heavy lifting or maintenance personnel required for battery changes
- Hot swappable never run out of battery power or lose a terminal session
- > Ideal for multiple shifts or 24/7 operation
- Extreme longevity 5 to 7 year battery life (or 3,000 cycles)
- Wide variety of optional accessories available for a highly versatile workstation