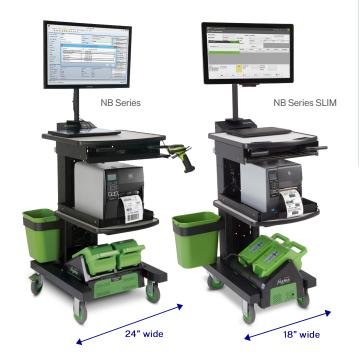

## Newcastle NB Series Powered Industrial Carts With PowerSwap Nucleus® Classic Lithium Power System

Stand alone battery charging station Footprint: 16" W x 11 5/8" D x 11 1/2" H Weight: 15 lbs

| Power System Components:                          | NB300NU2/NB300NU4                                                            |                           | NB300NU2/NB300NU4-SLIM                         |                           |
|---------------------------------------------------|------------------------------------------------------------------------------|---------------------------|------------------------------------------------|---------------------------|
| Battery Packs per System:                         | 2                                                                            | 4                         | 2                                              | 4                         |
| Height Adjustable:                                | Shelf adjustable from 20-40" (508-1016 mm)                                   |                           |                                                |                           |
| Shelf Capacity (1 Standard):                      | Laminated; 75 lbs. (34 kg) capacity                                          |                           |                                                |                           |
| Casters:                                          | $5" \times 2"$ (127 x 50 mm) rubber wheels, front fixed, rear locking swivel |                           |                                                |                           |
| Color & Construction:                             | Black powder coat & steel                                                    |                           |                                                |                           |
| Battery Type:                                     | Lithium Iron Phosphate (LiFePO4)                                             |                           |                                                |                           |
| Continuous Output Power (W):                      | 120 (1 battery) / 240 (2 batteries)                                          |                           |                                                |                           |
| Surge Power:                                      | 550 (1 battery) / 825 (2 batteries)                                          |                           |                                                |                           |
| Battery Bank (Wh):                                | 460 (1 battery) / 920 (2 batteries)                                          |                           |                                                |                           |
| Charge Time (Hrs):                                | 4-5                                                                          |                           |                                                |                           |
| Operating Temp. Range (F):                        | 50-104°                                                                      |                           |                                                |                           |
| Dimensions:                                       | 26" L x 24" W x 43" H<br>(660 x 610 x 1092 mm)                               |                           | 26" L x 18" W x 43" H<br>(457 x 660 x 1092 mm) |                           |
| Total Weight: (cart, batteries, charging station) | NU2<br>155 lbs. (70 kg)                                                      | NU4<br>/ 179 lbs. (81 kg) | NU2<br>150 lbs. (68 kg)                        | NU4<br>/ 174 lbs. (79 kg) |