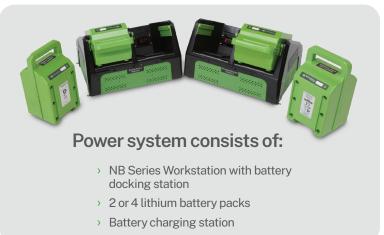

## The capable, 24/7 power system that maximizes efficiency no matter your industry

The NB Series Workstations with the PowerSwap Nucleus® Classic Lithium Power System is the first of its kind designed for industrial environments. This rugged, yet lightweight unit provides quiet, seamless AC power for 8–12+ hours at a time. Once the battery charge is depleted, simply swap it with a fully charged one in a matter of seconds.

## Newcastle NB Series Powered Industrial Carts With PowerSwap Nucleus® Classic Lithium Power System

Stand alone battery charging station Footprint: 16" W x 11 5/8" D x 11 1/2" H Weight: 15 lbs

| Power System Components:                          | NB300NU2/NB300NU4                                                            |                           | NB300NU2/NB300NU4-SLIM                         |                           |
|---------------------------------------------------|------------------------------------------------------------------------------|---------------------------|------------------------------------------------|---------------------------|
| Battery Packs per System:                         | 2                                                                            | 4                         | 2                                              | 4                         |
| Height Adjustable:                                | Shelf adjustable from 20-40" (508-1016 mm)                                   |                           |                                                |                           |
| Shelf Capacity (1 Standard):                      | Laminated; 75 lbs. (34 kg) capacity                                          |                           |                                                |                           |
| Casters:                                          | $5" \times 2"$ (127 x 50 mm) rubber wheels, front fixed, rear locking swivel |                           |                                                |                           |
| Color & Construction:                             | Black powder coat & steel                                                    |                           |                                                |                           |
| Battery Type:                                     | Lithium Iron Phosphate (LiFePO4)                                             |                           |                                                |                           |
| Continuous Output Power (W):                      | 120 (1 battery) / 240 (2 batteries)                                          |                           |                                                |                           |
| Surge Power:                                      | 550 (1 battery) / 825 (2 batteries)                                          |                           |                                                |                           |
| Battery Bank (Wh):                                | 460 (1 battery) / 920 (2 batteries)                                          |                           |                                                |                           |
| Charge Time (Hrs):                                | 4-5                                                                          |                           |                                                |                           |
| Operating Temp. Range (F):                        | 50-104°                                                                      |                           |                                                |                           |
| Dimensions:                                       | 26" L x 24" W x 43" H<br>(660 x 610 x 1092 mm)                               |                           | 26" L x 18" W x 43" H<br>(457 x 660 x 1092 mm) |                           |
| Total Weight: (cart, batteries, charging station) | NU2<br>155 lbs. (70 kg)                                                      | NU4<br>/ 179 lbs. (81 kg) | NU2<br>150 lbs. (68 kg)                        | NU4<br>/ 174 lbs. (79 kg) |