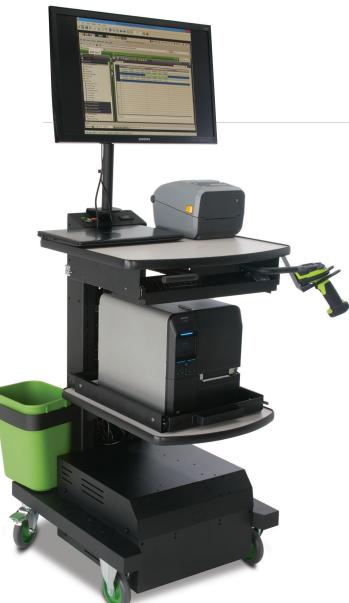

The reliable, rechargable workhorse that propels productivity forward day after day

The patented NB Series is the workhorse of our mobile powered carts line-up. Available in two widths (24" and 18"), they combine the rugged design that keeps our carts operating on the floor for years with the mobility and flexible configurations that let you transform any legacy process and create measurable efficiencies.

With the largest range of accessories, the NB Series can accommodate almost any profile of workstation including those with scales, testing equipment, large monitors, barcode printers and even laser printers. At the end of use, simply plug your cart into a standard wall outlet to recharge.

## **Newcastle NB Series Powered Industrial Carts**

Remote battery/inverter status meter

Slotted support mast for adjustable shelves

Integrated power strip

Optional slide-out printer tray

All NB Series workstations listed below come standard with (one) adjustable height shelf, 5" locking casters, front push handles, integrated power system and power strip, wastebasket and holder.