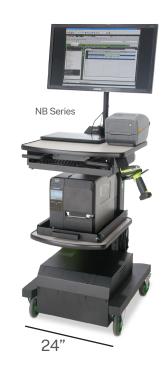

The reliable, rechargable workhorse that propels productivity forward day after day

The patented NB Series is the workhorse of our mobile powered carts line-up. Available in two widths (24" and 18"), they combine the rugged design that keeps our carts operating on the floor for years with the mobility and flexible configurations that let you transform any legacy process and create measurable efficiencies.

## **Newcastle NB Series Powered Industrial Carts**

Remote battery/inverter status meter

Slotted support mast for adjustable shelves

Integrated power strip

Optional slide-out printer tray

All NB Series workstations listed below come standard with (one) adjustable height shelf, 5" locking casters, front push handles, integrated power system and power strip, wastebasket and holder.