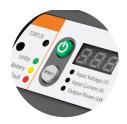

## **Newcastle NB Series Powered Industrial Carts**

Remote battery/inverter status meter

Slotted support mast for adjustable shelves

Integrated power strip

Optional slide-out printer tray

All NB Series workstations listed below come standard with (one) adjustable height shelf, 5" locking casters, front push handles, integrated power system and power strip, wastebasket and holder.