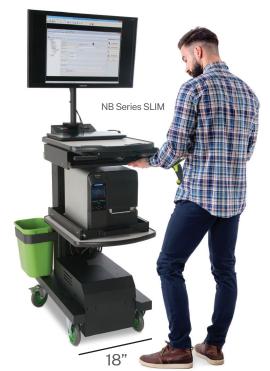

The reliable, rechargable workhorse that propels productivity forward day after day

The patented NB Series is the workhorse of our mobile powered carts line-up. Available in two widths (24" and 18"), they combine the rugged design that keeps our carts operating on the floor for years with the mobility and flexible configurations that let you transform any legacy process and create measurable efficiencies.

## **Newcastle NB Series Powered Industrial Carts**

Remote battery/inverter status meter

Slotted support mast for adjustable shelves

Integrated power strip

Optional slide-out printer tray

All NB Series workstations listed below come standard with (one) adjustable height shelf, 5" locking casters, front push handles, integrated power system and power strip, wastebasket and holder.

26" L x 18" W x 43" H (660 x 457 x 1092 mm) SLIM version