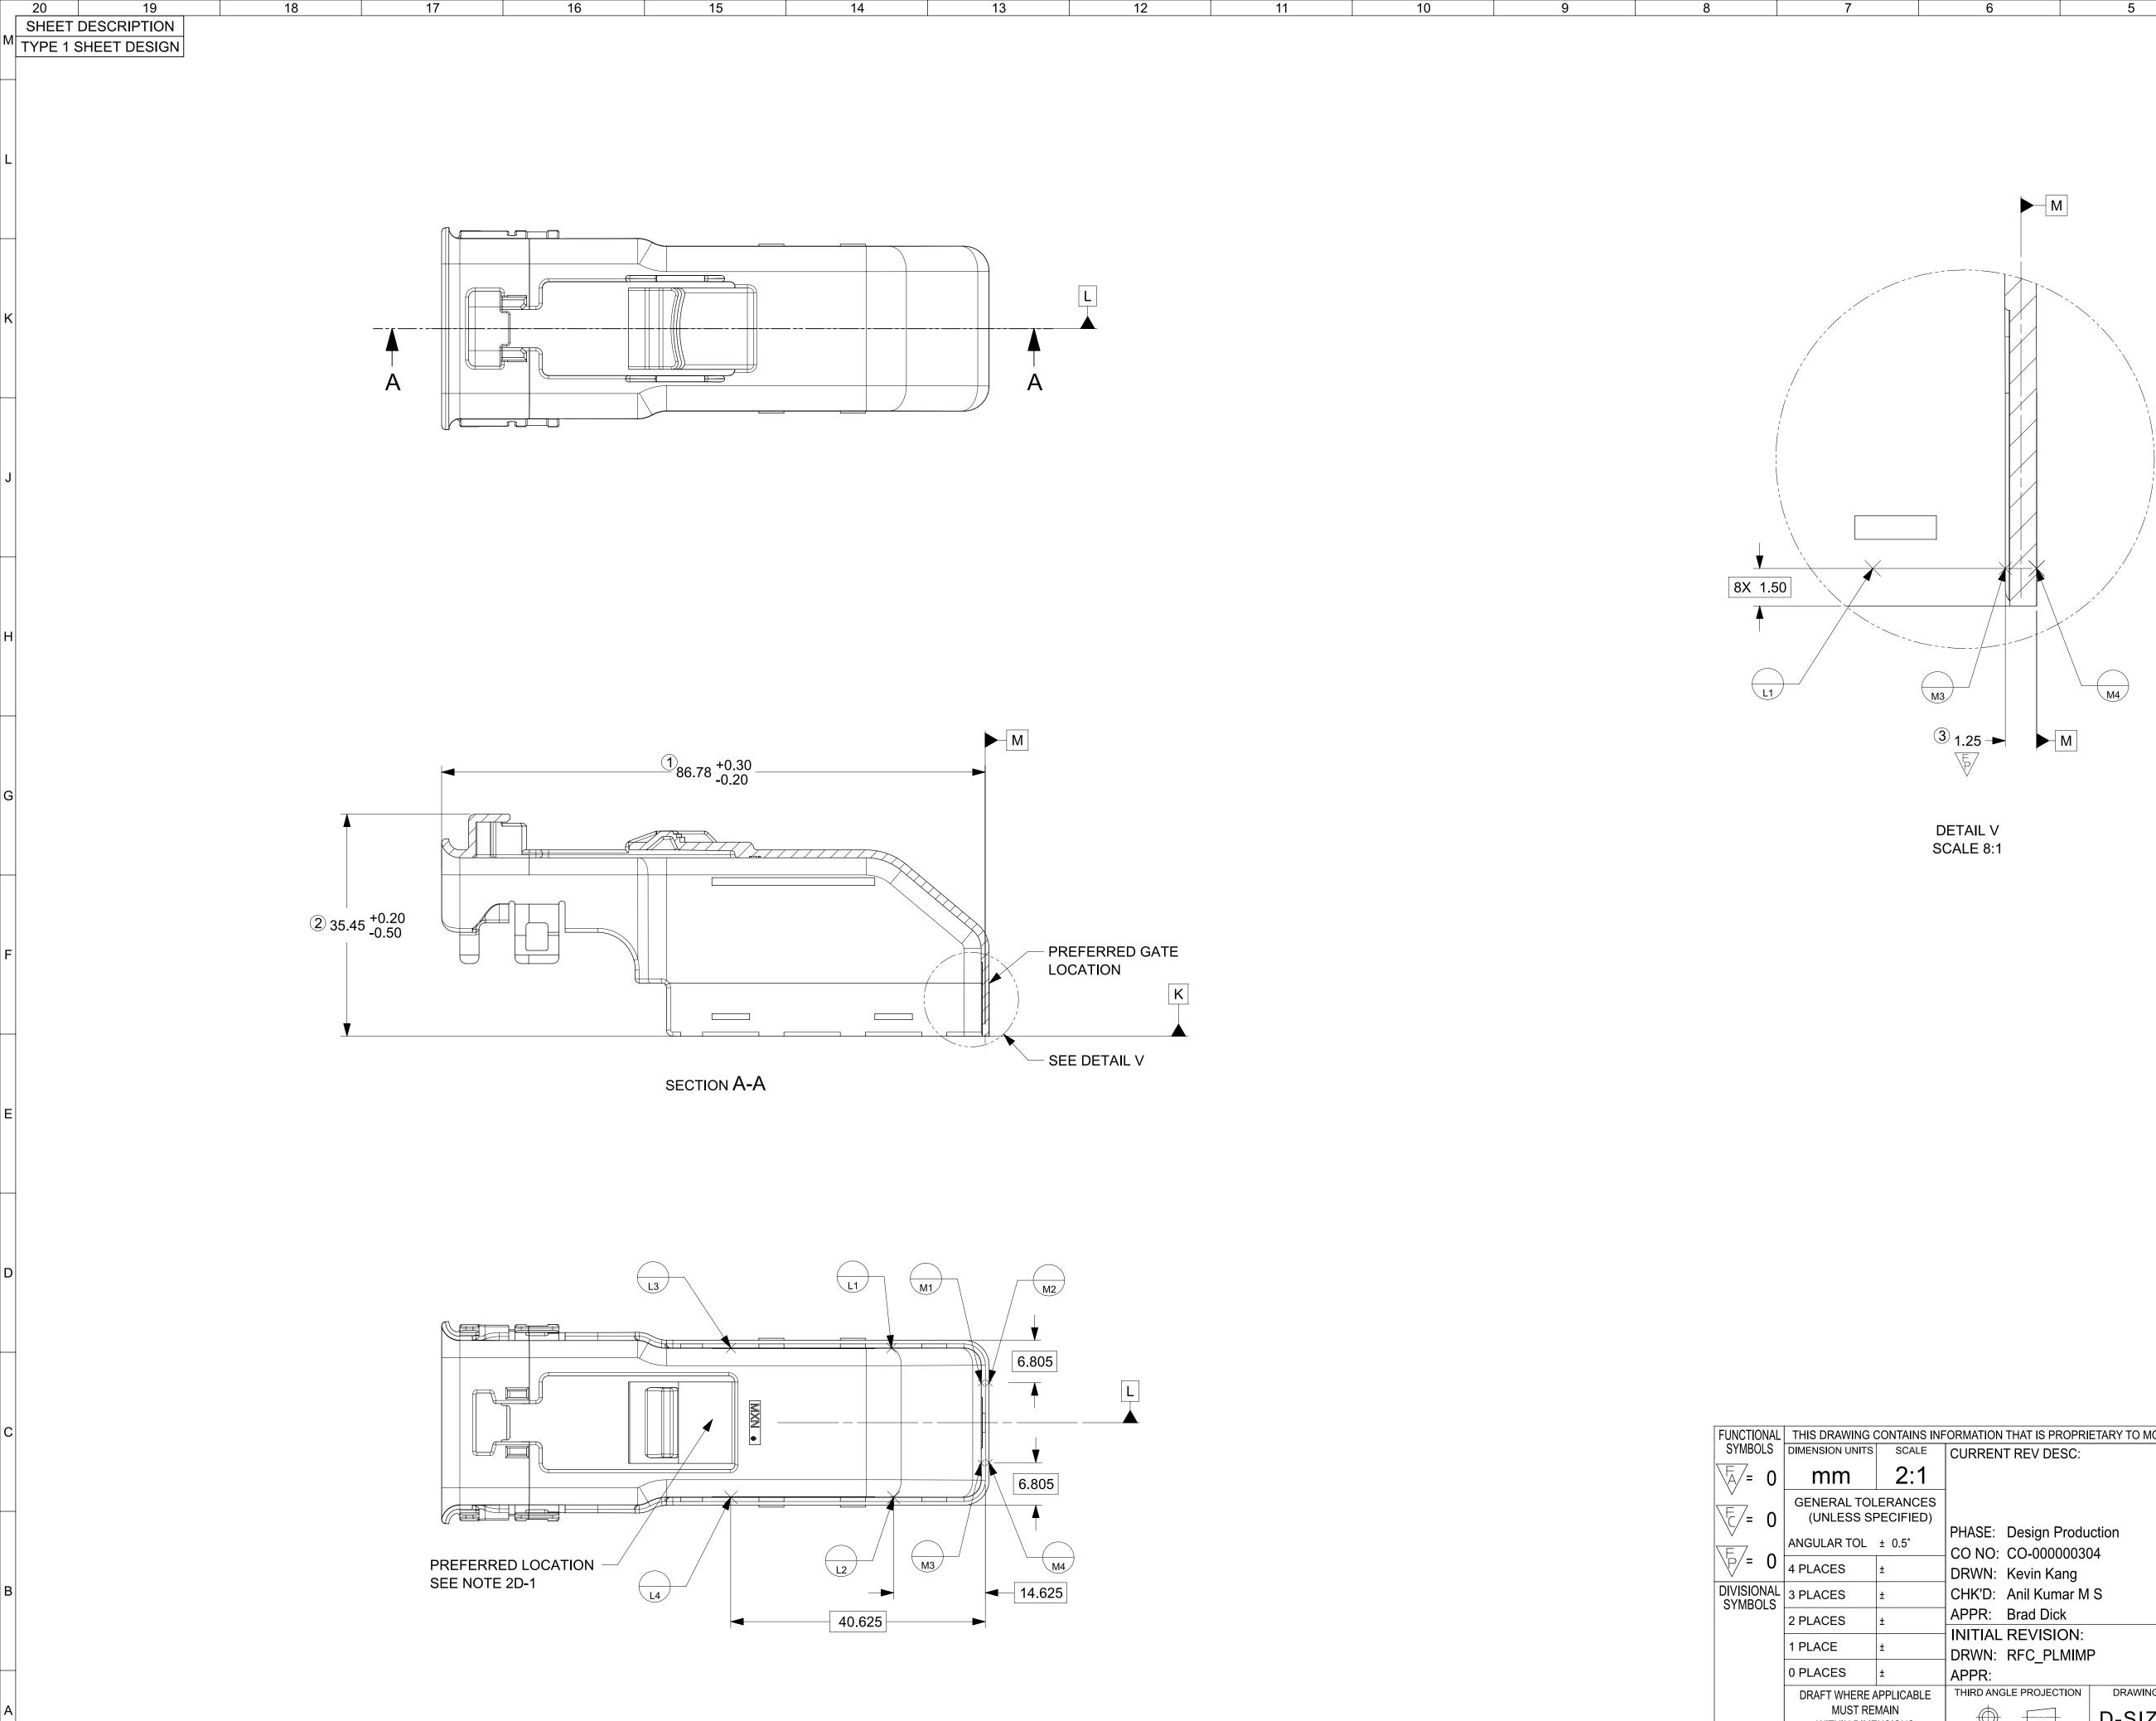

| 20     19     18       M     TABLE OF CONTENTS       SHEET NO.     SHEET DESCRIPTION       1     NOTES AND BOM       2     TYPE 2 SHEET DESIGN       3     TYPE 1 SHEET DESIGN | 17         16         15         14         13         12         11 | 10 9 8 7 6 5 4 3 2 1<br>M                                                                                                                                                                                                                                                                                                                                                                                                                                                                                                                                                                                                                                                                                                                                                                                                                                                                                                                                                                                                                                                                                                                                                                                                                                                                                                                                                                                                                                                                                                                                                                                                                                                                                                                                                                                                                                                                                                                                                                                                                                                                                                                                                                                                                                                                                                                                                                                                                                                                                                                                                                                                                                                                                                                                                                                                                                                                                                                                                                                      |
|--------------------------------------------------------------------------------------------------------------------------------------------------------------------------------|----------------------------------------------------------------------|----------------------------------------------------------------------------------------------------------------------------------------------------------------------------------------------------------------------------------------------------------------------------------------------------------------------------------------------------------------------------------------------------------------------------------------------------------------------------------------------------------------------------------------------------------------------------------------------------------------------------------------------------------------------------------------------------------------------------------------------------------------------------------------------------------------------------------------------------------------------------------------------------------------------------------------------------------------------------------------------------------------------------------------------------------------------------------------------------------------------------------------------------------------------------------------------------------------------------------------------------------------------------------------------------------------------------------------------------------------------------------------------------------------------------------------------------------------------------------------------------------------------------------------------------------------------------------------------------------------------------------------------------------------------------------------------------------------------------------------------------------------------------------------------------------------------------------------------------------------------------------------------------------------------------------------------------------------------------------------------------------------------------------------------------------------------------------------------------------------------------------------------------------------------------------------------------------------------------------------------------------------------------------------------------------------------------------------------------------------------------------------------------------------------------------------------------------------------------------------------------------------------------------------------------------------------------------------------------------------------------------------------------------------------------------------------------------------------------------------------------------------------------------------------------------------------------------------------------------------------------------------------------------------------------------------------------------------------------------------------------------------|
|                                                                                                                                                                                |                                                                      |                                                                                                                                                                                                                                                                                                                                                                                                                                                                                                                                                                                                                                                                                                                                                                                                                                                                                                                                                                                                                                                                                                                                                                                                                                                                                                                                                                                                                                                                                                                                                                                                                                                                                                                                                                                                                                                                                                                                                                                                                                                                                                                                                                                                                                                                                                                                                                                                                                                                                                                                                                                                                                                                                                                                                                                                                                                                                                                                                                                                                |
| κ                                                                                                                                                                              |                                                                      | K<br>NOTES: UNLESS OTHERWISE SPECIFIED                                                                                                                                                                                                                                                                                                                                                                                                                                                                                                                                                                                                                                                                                                                                                                                                                                                                                                                                                                                                                                                                                                                                                                                                                                                                                                                                                                                                                                                                                                                                                                                                                                                                                                                                                                                                                                                                                                                                                                                                                                                                                                                                                                                                                                                                                                                                                                                                                                                                                                                                                                                                                                                                                                                                                                                                                                                                                                                                                                         |
| J                                                                                                                                                                              |                                                                      | 1. MATERIAL:<br>A. RESIN: PBT, G.F. 30%<br>20% MAX. REGRIND (BY WEIGHT)<br>B. COLOR: SEE TABLE                                                                                                                                                                                                                                                                                                                                                                                                                                                                                                                                                                                                                                                                                                                                                                                                                                                                                                                                                                                                                                                                                                                                                                                                                                                                                                                                                                                                                                                                                                                                                                                                                                                                                                                                                                                                                                                                                                                                                                                                                                                                                                                                                                                                                                                                                                                                                                                                                                                                                                                                                                                                                                                                                                                                                                                                                                                                                                                 |
| H<br>G                                                                                                                                                                         | TYPE 1                                                               | 2. DESIGN - GENERAL:<br>A. THIS IS A 100% CAD GENERATED PART. THE CAD MATHEMATICAL DATA<br>IS THE MASTER FOR THIS PART. FOR DIMENSIONAL OR ANY INFORMATION<br>NOT SHOWN ON THIS DRAWING, ANALYZE THE CAD MODEL.<br>B. TOLERANCES:<br>a. LINEAR X.X ± 0.30<br>X.XX ± 0.10<br>X.XX ± 0.10<br>X.XX ± 0.10<br>D. ANGULAR X* ± 3.0°<br>C. CORNERS SHOWN AS SHARP TO BE R 0.2 MAX.<br>D-1. FOLLOWING PRODUCTION CODES TO BE PRESENT<br>a. DATE CODE<br>D. CAVITY ID<br>E-1. PARTS MUST BE FREE OF DISCOLORATION, SALT RESIDUE<br>AND OTHER IMPERFECTIONS THAT AFFECT FIT OR FUNCTION.<br>E-2. SCRATCHES OR DENTS NOT TO EXCEED 0.13mm IN DEPTH.<br>F. CHANGES IN DESIGN FROM PART PREVIOUSLY APPROVED REQUIRES PRIOR                                                                                                                                                                                                                                                                                                                                                                                                                                                                                                                                                                                                                                                                                                                                                                                                                                                                                                                                                                                                                                                                                                                                                                                                                                                                                                                                                                                                                                                                                                                                                                                                                                                                                                                                                                                                                                                                                                                                                                                                                                                                                                                                                                                                                                                                                                 |
| E                                                                                                                                                                              |                                                                      | ENGINEERING APPROVAL. THIS INCLUDES BUT IS NOT LIMITED TO DRAFT,<br>MATERIAL OR PROCESSING.  F 3. DESIGN - MANUFACTURING: A. DRAFT TO BE WITHIN TOLERANCE. B. ALLOWABLE FLASH 0.2 MAX HIGH X 0.13 MAX THICK. C. ALLOWABLE FLASH 0.2 MAX HIGH X 0.13 MAX THICK. D. EJUECTOR PINS MARK TO BE FLUSH TO 0.25 MAX DEPRESSED. E. ALLOWABLE GATE VESTIGE TO BE FLUSH TO 0.25 MAX PROTRUSION.  E                                                                                                                                                                                                                                                                                                                                                                                                                                                                                                                                                                                                                                                                                                                                                                                                                                                                                                                                                                                                                                                                                                                                                                                                                                                                                                                                                                                                                                                                                                                                                                                                                                                                                                                                                                                                                                                                                                                                                                                                                                                                                                                                                                                                                                                                                                                                                                                                                                                                                                                                                                                                                       |
|                                                                                                                                                                                |                                                                      | D<br>34565-0005 B<br>34565-0003 D<br>34565-0003 D<br>BLACK SALEABLE D5<br>NX RE-MASTERING AND ADDED 66 CKT<br>34565-0003 D<br>BLACK SALEABLE D4<br>UPDATE DIMENSIONS TO MATCH MODEL<br>MATERIAL NO.<br>MATERIAL NO.<br>MATERIAL NO.<br>MATERIAL NO.<br>REV<br>D3<br>RELEASED INTO ONE-SPACE FROM PRO-E<br>REV<br>D3<br>REV<br>D5<br>REV<br>D5<br>REV<br>D5<br>REV<br>D5<br>REV<br>D5<br>REV<br>D5<br>REV<br>D5<br>REV<br>D5<br>REV<br>D5<br>REV<br>D5<br>REV<br>D5<br>REV<br>D5<br>REV<br>D5<br>REV<br>D5<br>REV<br>D5<br>REV<br>D5<br>REV<br>D5<br>REV<br>D5<br>REV<br>D5<br>REV<br>D5<br>REV<br>D5<br>REV<br>D5<br>REV<br>D5<br>REV<br>D5<br>REV<br>D5<br>REV<br>D5<br>REV<br>D5<br>REV<br>D5<br>REV<br>D5<br>REV<br>D5<br>REV<br>D5<br>REV<br>D5<br>REV<br>D5<br>REV<br>D5<br>REV<br>D5<br>REV<br>D5<br>REV<br>D5<br>REV<br>D5<br>REV<br>D5<br>REV<br>D5<br>REV<br>D5<br>REV<br>D5<br>REV<br>D5<br>REV<br>D5<br>REV<br>D5<br>REV<br>D5<br>REV<br>D5<br>REV<br>D5<br>REV<br>D5<br>REV<br>D5<br>REV<br>D5<br>REV<br>D5<br>REV<br>D5<br>REV<br>D5<br>REV<br>D5<br>REV<br>D5<br>REV<br>D5<br>REV<br>D5<br>REV<br>D5<br>REV<br>D5<br>REV<br>D5<br>REV<br>D5<br>REV<br>D5<br>REV<br>D5<br>REV<br>D5<br>REV<br>D5<br>REV<br>D5<br>REV<br>D5<br>REV<br>D5<br>REV<br>D5<br>REV<br>D5<br>REV<br>D5<br>REV<br>D5<br>REV<br>D5<br>REV<br>D5<br>REV<br>D5<br>REV<br>D5<br>REV<br>D5<br>REV<br>D5<br>REV<br>D5<br>REV<br>D5<br>REV<br>D5<br>REV<br>D5<br>REV<br>D5<br>REV<br>D5<br>REV<br>D5<br>REV<br>D5<br>REV<br>D5<br>REV<br>D5<br>REV<br>D5<br>REV<br>D5<br>REV<br>D5<br>REV<br>D5<br>REV<br>D5<br>REV<br>D5<br>REV<br>D5<br>REV<br>D5<br>REV<br>D5<br>REV<br>D5<br>REV<br>D5<br>REV<br>D5<br>REV<br>D5<br>REV<br>D5<br>REV<br>D5<br>REV<br>D5<br>REV<br>D5<br>REV<br>D5<br>REV<br>D5<br>REV<br>D5<br>REV<br>D5<br>REV<br>D5<br>REV<br>D5<br>REV<br>D5<br>REV<br>D5<br>REV<br>D5<br>REV<br>D5<br>REV<br>D5<br>REV<br>D5<br>REV<br>D5<br>REV<br>D5<br>REV<br>D5<br>REV<br>D5<br>REV<br>D5<br>REV<br>D5<br>REV<br>D5<br>REV<br>D5<br>REV<br>D5<br>REV<br>D5<br>REV<br>D5<br>REV<br>D5<br>REV<br>D5<br>REV<br>D5<br>REV<br>D5<br>REV<br>D5<br>REV<br>D5<br>REV<br>D5<br>REV<br>D5<br>REV<br>D5<br>REV<br>D5<br>REV<br>D5<br>REV<br>D5<br>REV<br>D5<br>REV<br>D5<br>REV<br>D5<br>REV<br>D5<br>REV<br>D5<br>REV<br>D5<br>REV<br>D5<br>REV<br>D5<br>REV<br>D5<br>REV<br>D5<br>REV<br>D5<br>REV<br>D5<br>REV<br>D5<br>REV<br>D5<br>REV<br>D5<br>REV<br>D5<br>REV<br>D5<br>REV<br>D5<br>REV<br>D5<br>REV<br>D5<br>REV<br>D5<br>REV<br>D5<br>REV<br>D5<br>REV<br>D5<br>REV<br>D5<br>REV<br>D5<br>REV<br>D5<br>REV<br>D5<br>REV<br>D5<br>REV<br>D5<br>REV<br>D5<br>REV<br>D5<br>REV<br>D5<br>REV<br>D5<br>REV<br>D5<br>REV<br>D5<br>REV<br>D5<br>REV<br>D5<br>REV<br>D5<br>REV<br>D5<br>REV<br>D5<br>REV<br>D5<br>REV<br>D5<br>REV<br>D5<br>REV<br>D5<br>REV<br>D5<br>REV<br>D5<br>REV<br>D5<br>REV<br>D5<br>REV<br>D5<br>REV<br>D5<br>REV<br>D5<br>REV<br>D5<br>REV<br>D5<br>REV<br>D5<br>REV<br>D5<br>REV<br>D5<br>REV<br>D5 |
| B                                                                                                                                                                              | TYPE 2                                                               | FUNCTIONAL<br>SYMBOLS       THIS DRAWING CONTAINS INFORMATION THAT IS PROPRIETARY TO MOLEX ELECTRONIC TECHNOLOGIES, LLC AND SHOULD NOT BE USED WITHOUT WRITTEN PERMISSION       C         SYMBOLS       DIMENSION UNITS       SCALE       CURRENT REV DESC:       Image: Contrained of the second of the sec                                                                                                                                                                                                                                                                                                                                                                                                                                                                                                                                                                                                                                                                                                                                                                                                                                                                                                                                                                                             |
| A<br>FORMAT TC-B-pros40<br>REVISION:A<br>DATE: 220108011<br>19<br>18                                                                                                           | 17       16       15       14       13       12       11             | 1 PLACE       ±       DRWN: RFC_PLMIMP       SD-34565-001       PSD       000       D7         0 PLACES       ±       APPR:       DRAFT WHERE APPLICABLE       THIRD ANGLE PROJECTION       DRAWING       SERIES       MATERIAL NUMBER       CUSTOMER       SHEET NUMBER       SHEET NUMER       SHEET NUMER       SHEET NUMER       SHEET NUM                                                                                                                                                                                                                                                                                                                                                                                                                                                                                                                                                                                                                                                                                                                                                                                                                                                                                                                                                                                                                                                                                                                                                                                                                                                                                                                                                                                                                                                                                                                                                                                                                  |

|                       |                                     |                                               |                                        |                                                                 |                                            |                          |                    |          |                                |             |               |          | к                |
|-----------------------|-------------------------------------|-----------------------------------------------|----------------------------------------|-----------------------------------------------------------------|--------------------------------------------|--------------------------|--------------------|----------|--------------------------------|-------------|---------------|----------|------------------|
|                       | NOTE                                | S: UNLE                                       | SS OTH                                 | ERWISE SPEC                                                     | IFIED                                      |                          |                    |          |                                |             |               |          |                  |
|                       | 1. MA                               | TERIAL:                                       |                                        |                                                                 |                                            |                          |                    |          |                                |             |               |          |                  |
|                       |                                     | SIN: PBT<br>20%<br>DLOR: SEI                  | MAX. R                                 | EGRIND (BY W                                                    | (EIGHT)                                    |                          |                    |          |                                |             |               |          | J                |
|                       | 2. DE                               | SIGN - GI                                     | ENERAL                                 | :                                                               |                                            |                          |                    |          |                                |             |               |          |                  |
|                       | IS<br>NC<br>B. TO                   | THE MAS                                       | STER FC<br>N ON TI<br>ES:<br>X.X :     |                                                                 | FOR DIMENS                                 | SIONAL OR                | ANY INFOR          |          | NC                             |             |               |          | н                |
|                       |                                     |                                               |                                        | ( ± 0.10                                                        |                                            |                          |                    |          |                                |             |               |          |                  |
|                       | C. CC<br>D-1. F<br>a<br>b<br>E-1. P | OLLOWII<br>a. DATE C<br>b. CAVITY<br>PARTS MU | SHOWN<br>NG PRO<br>ODE<br>ID<br>JST BE | AS SHARP TO<br>DUCTION COE<br>FREE OF DISC                      | DES TO BE PI                               | RESENT<br>, SALT RESI    |                    |          |                                |             |               |          | G                |
|                       | E-2. S                              | SCRATCH                                       | IES OR I                               | DENTS NOT TO                                                    | DEXCEED 0.                                 | 13mm IN DE               | PTH.               |          | RIOR                           |             |               |          |                  |
|                       | EN<br>MA                            | IGINEERI<br>ATERIAL (                         | NG APF<br>OR PRO                       | ROVAL. THIS I<br>CESSING.                                       |                                            |                          |                    |          |                                |             |               |          | F                |
|                       | A. C                                | RAFT TC                                       |                                        | HIN TOLERAN                                                     | ICE.                                       |                          |                    |          |                                |             |               |          |                  |
|                       | B. A<br>C. A<br>D. E                | LLOWAB<br>LLOWAB                              | LE FLAS<br>LE PAR<br>PINS M            | SH 0.2 MAX HIG<br>TING LINE MIS<br>ARK TO BE FL<br>E VESTIGE TO | GH X 0.13 MA<br>MATCH 0.2 M<br>USH TO 0.25 | IAX.<br>MAX DEPRI        |                    | ION.     |                                |             |               |          | E                |
|                       |                                     |                                               |                                        |                                                                 |                                            |                          |                    |          |                                |             |               |          |                  |
|                       |                                     |                                               |                                        |                                                                 |                                            |                          |                    |          |                                |             |               |          |                  |
|                       |                                     |                                               |                                        |                                                                 |                                            |                          |                    | r        |                                |             |               |          | D                |
|                       |                                     |                                               |                                        |                                                                 |                                            |                          |                    | D7<br>D6 | TYPE 2 ADDED<br>MIGRATION FROM | ECTR TO     | TEAM C        | ENTER    | -                |
|                       |                                     |                                               | F                                      | 34565-0005<br>34565-0003                                        | B                                          |                          | ALEABLE<br>ALEABLE | D5<br>D4 | NX RE-MASTERING                |             |               |          | $\left  \right $ |
|                       |                                     |                                               | -                                      | MATERIAL NO                                                     | MATERIAL                                   | COLOR S                  |                    | D3       | RELEASED INTO C                |             |               |          |                  |
| FUNCTIONAL            |                                     |                                               | ORMATION                               |                                                                 | REV                                        |                          |                    | REV      | DESCRIPTION                    | WITHOUT WRI | TTEN PER      | MISSION  | С                |
| SYMBOLS               |                                     | 2:1                                           | CURREN                                 | T REV DESC:                                                     |                                            |                          |                    |          | mol                            | ex          |               |          |                  |
|                       | GENERAL TOLEF<br>(UNLESS SPE        | CIFIED)                                       | PHASE:                                 | Design Product                                                  | ion                                        |                          |                    |          | MX123                          |             |               |          | $\vdash$         |
| <b>F</b> = 0          | ANGULAR TOL ±<br>4 PLACES ±         | 0.5°                                          | CO NO:                                 | CO-00000304                                                     |                                            | 2022 05 0                |                    | 7        | 73/80/66 CKT DRE               | SS COVEF    | २             |          |                  |
| DIVISIONAL<br>SYMBOLS | 3 PLACES ±                          |                                               | CHK'D:                                 | Kevin Kang<br>Anil Kumar M S                                    | 3                                          | 2022-05-04<br>2022-06-28 | 3                  |          |                                |             |               |          | в                |
|                       | 2 PLACES ±                          |                                               | APPR:<br>INITIAL                       | Brad Dick<br>REVISION:                                          |                                            | 2022-07-12               | 2<br>DOCUMENT I    |          | PRODUCT SALES                  |             | G<br>DOC PART | REVISION | -                |
|                       | 1 PLACE ±<br>0 PLACES ±             |                                               | DRWN:                                  | RFC_PLMIMP                                                      |                                            |                          | S                  | D-3      | 4565-001                       | PSD         | 000           | D7       |                  |
|                       | DRAFT WHERE APP                     | LICABLE                                       | APPR:<br>THIRD AND                     |                                                                 | DRAWING                                    | SERIES                   | MATERIAL NU        |          | CUSTOMER                       |             |               | NUMBER   |                  |
|                       | MUST REMA<br>WITHIN DIMENS<br>7     |                                               | <u> </u>                               |                                                                 | D-SIZE                                     | 34565                    | 4                  |          | GENERAL N                      | MARKET      | 1 C           | DF 3     | A                |