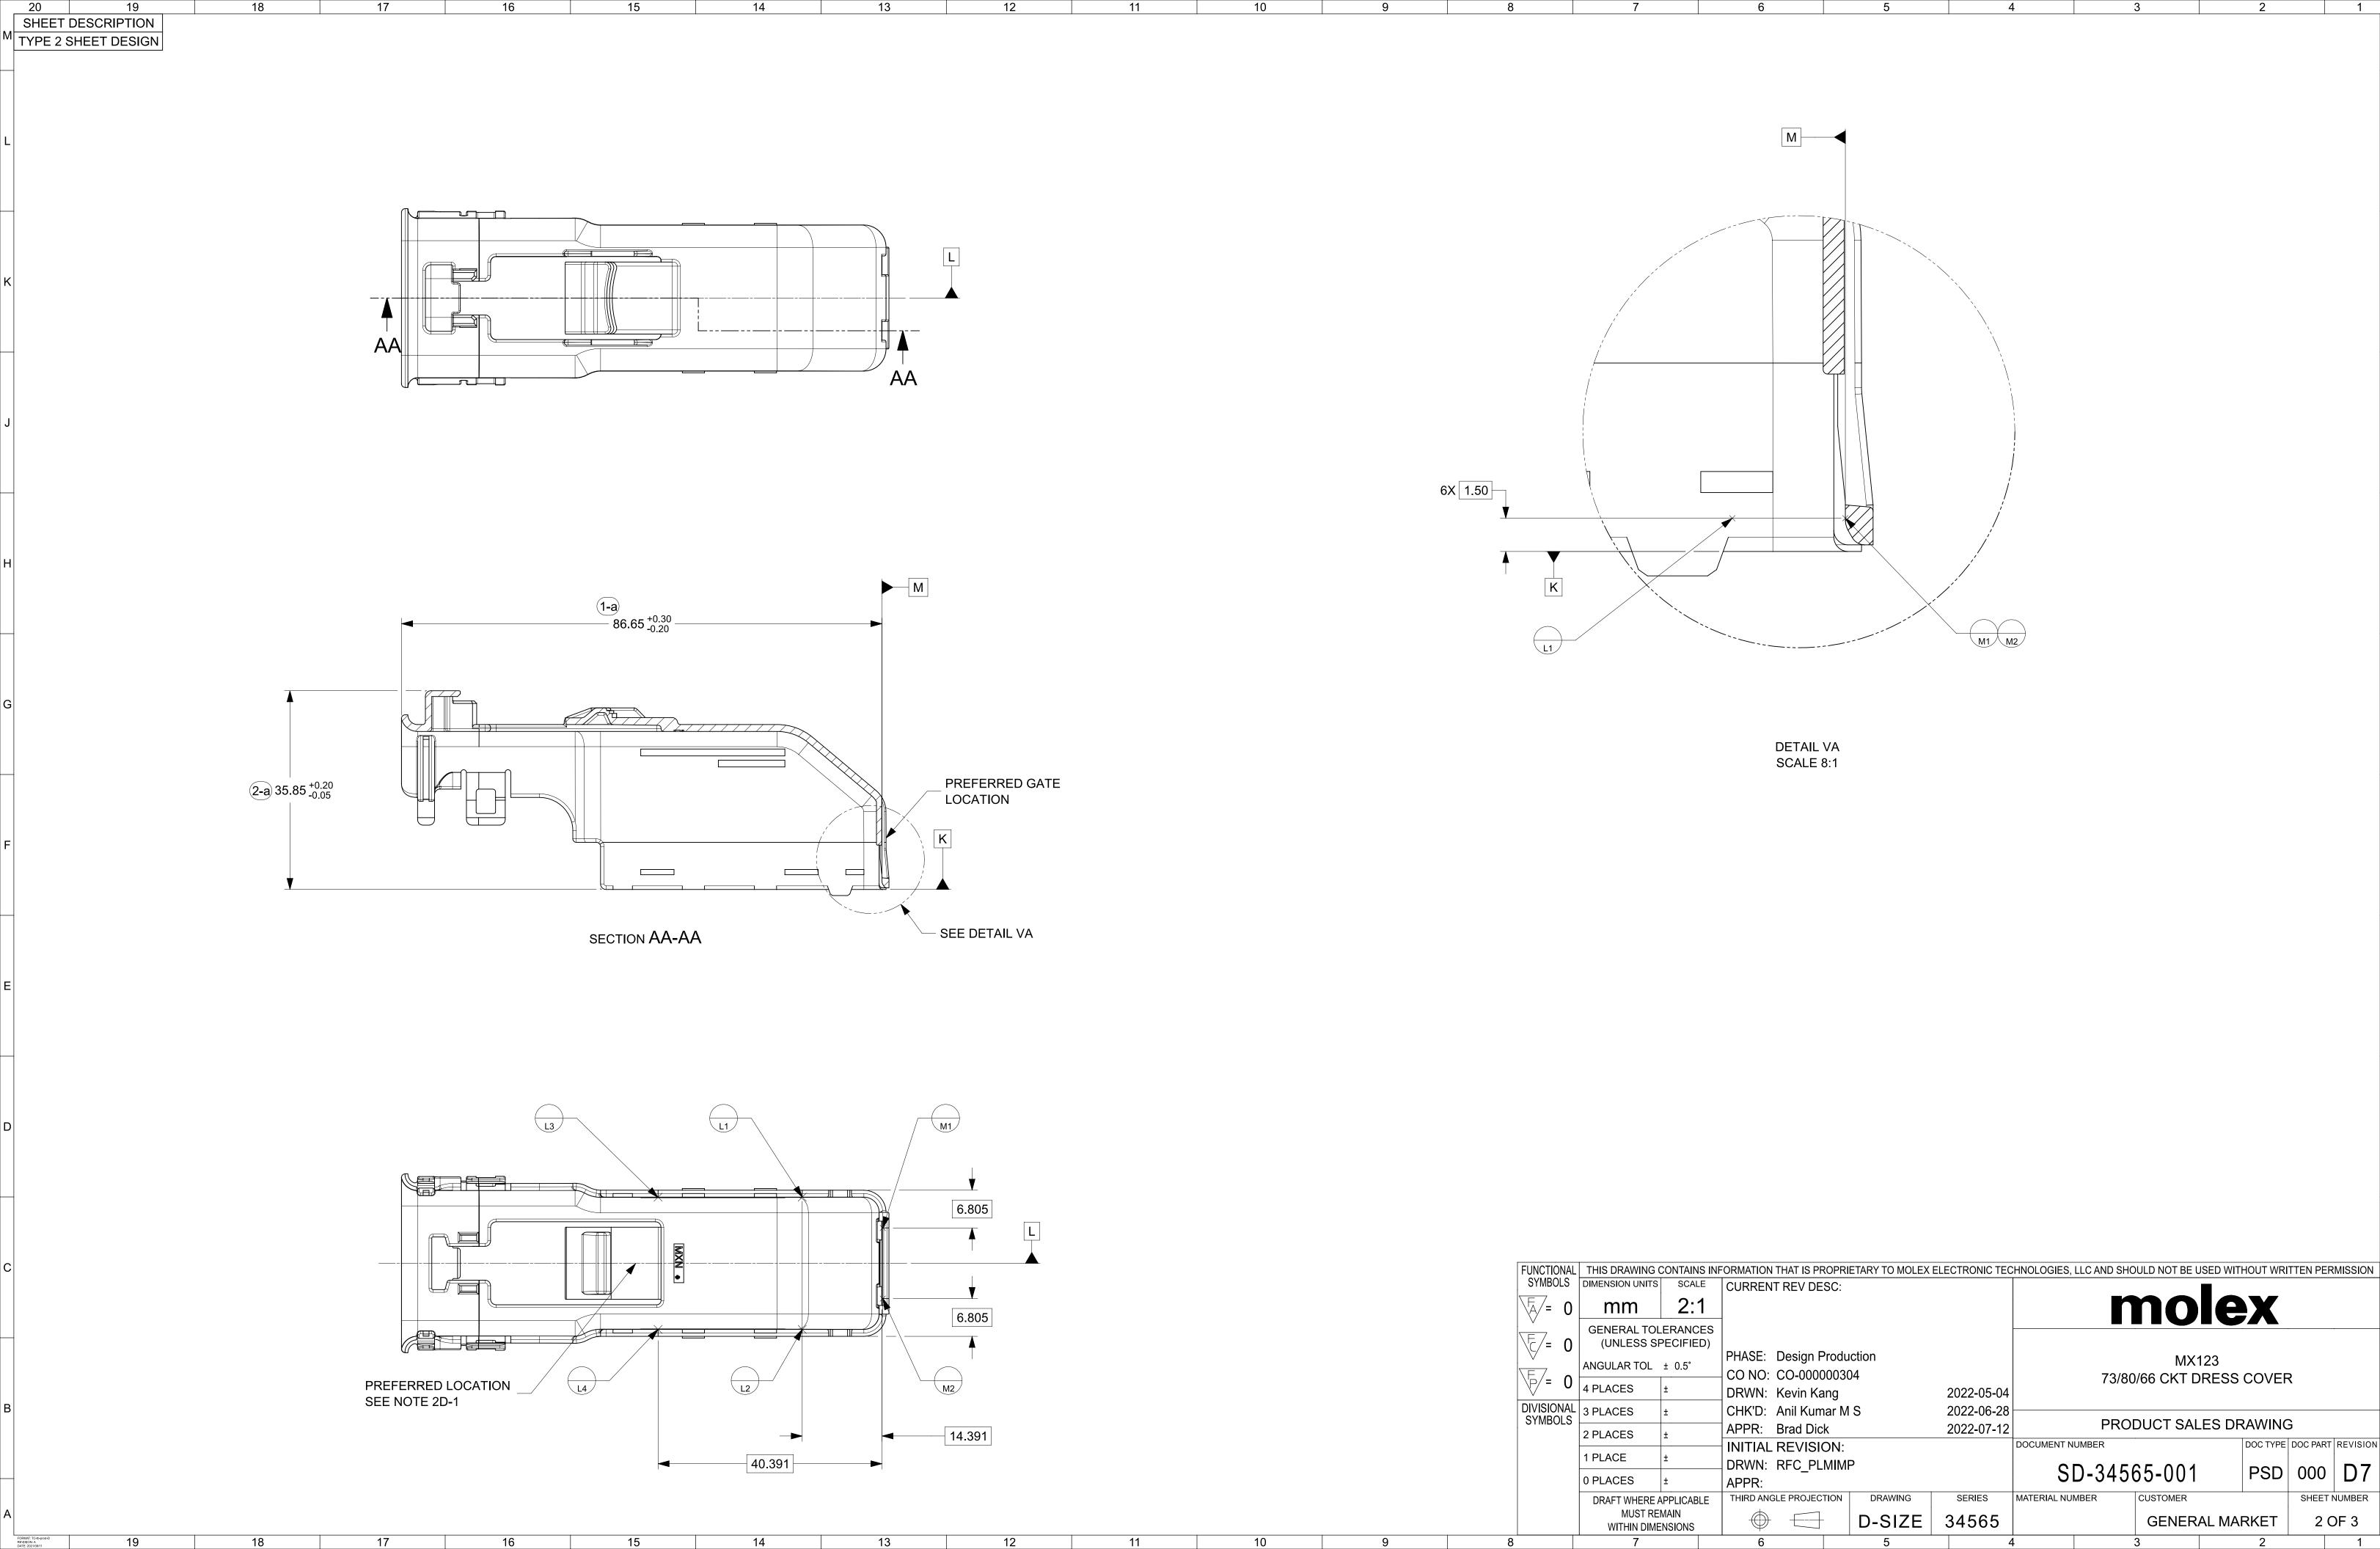

| 20     19     18       M     TABLE OF CONTENTS       SHEET NO.     SHEET DESCRIPTION       1     NOTES AND BOM       2     TYPE 2 SHEET DESIGN       3     TYPE 1 SHEET DESIGN | 17         16         15         14         13         12         11 | 10 9 8 7 6 5 4 3 2 1<br>M                                                                                                                                                                                                                                                                                                                                                                                                                                                                                                                                                                                                                                                                                                                                                                                                                                                                                                                                                                                                                                                                                                                                                                                                                                                                                                                                                                                                                                                                                                                                                                                                                                                                                                                                                                                                                                                                                                                                                                                                                                                                                                                                                                                                                                                                                                                                                                                                                                                                                                                                                                                                                                                                                                                                                                                                                                                                                                                                                                                      |
|--------------------------------------------------------------------------------------------------------------------------------------------------------------------------------|----------------------------------------------------------------------|----------------------------------------------------------------------------------------------------------------------------------------------------------------------------------------------------------------------------------------------------------------------------------------------------------------------------------------------------------------------------------------------------------------------------------------------------------------------------------------------------------------------------------------------------------------------------------------------------------------------------------------------------------------------------------------------------------------------------------------------------------------------------------------------------------------------------------------------------------------------------------------------------------------------------------------------------------------------------------------------------------------------------------------------------------------------------------------------------------------------------------------------------------------------------------------------------------------------------------------------------------------------------------------------------------------------------------------------------------------------------------------------------------------------------------------------------------------------------------------------------------------------------------------------------------------------------------------------------------------------------------------------------------------------------------------------------------------------------------------------------------------------------------------------------------------------------------------------------------------------------------------------------------------------------------------------------------------------------------------------------------------------------------------------------------------------------------------------------------------------------------------------------------------------------------------------------------------------------------------------------------------------------------------------------------------------------------------------------------------------------------------------------------------------------------------------------------------------------------------------------------------------------------------------------------------------------------------------------------------------------------------------------------------------------------------------------------------------------------------------------------------------------------------------------------------------------------------------------------------------------------------------------------------------------------------------------------------------------------------------------------------|
|                                                                                                                                                                                |                                                                      |                                                                                                                                                                                                                                                                                                                                                                                                                                                                                                                                                                                                                                                                                                                                                                                                                                                                                                                                                                                                                                                                                                                                                                                                                                                                                                                                                                                                                                                                                                                                                                                                                                                                                                                                                                                                                                                                                                                                                                                                                                                                                                                                                                                                                                                                                                                                                                                                                                                                                                                                                                                                                                                                                                                                                                                                                                                                                                                                                                                                                |
| κ                                                                                                                                                                              |                                                                      | K<br>NOTES: UNLESS OTHERWISE SPECIFIED                                                                                                                                                                                                                                                                                                                                                                                                                                                                                                                                                                                                                                                                                                                                                                                                                                                                                                                                                                                                                                                                                                                                                                                                                                                                                                                                                                                                                                                                                                                                                                                                                                                                                                                                                                                                                                                                                                                                                                                                                                                                                                                                                                                                                                                                                                                                                                                                                                                                                                                                                                                                                                                                                                                                                                                                                                                                                                                                                                         |
| J                                                                                                                                                                              |                                                                      | 1. MATERIAL:<br>A. RESIN: PBT, G.F. 30%<br>20% MAX. REGRIND (BY WEIGHT)<br>B. COLOR: SEE TABLE                                                                                                                                                                                                                                                                                                                                                                                                                                                                                                                                                                                                                                                                                                                                                                                                                                                                                                                                                                                                                                                                                                                                                                                                                                                                                                                                                                                                                                                                                                                                                                                                                                                                                                                                                                                                                                                                                                                                                                                                                                                                                                                                                                                                                                                                                                                                                                                                                                                                                                                                                                                                                                                                                                                                                                                                                                                                                                                 |
| H<br>G                                                                                                                                                                         | TYPE 1                                                               | 2. DESIGN - GENERAL:<br>A. THIS IS A 100% CAD GENERATED PART. THE CAD MATHEMATICAL DATA<br>IS THE MASTER FOR THIS PART. FOR DIMENSIONAL OR ANY INFORMATION<br>NOT SHOWN ON THIS DRAWING, ANALYZE THE CAD MODEL.<br>B. TOLERANCES:<br>a. LINEAR X.X ± 0.30<br>X.XX ± 0.10<br>X.XX ± 0.10<br>X.XX ± 0.10<br>D. ANGULAR X* ± 3.0°<br>C. CORNERS SHOWN AS SHARP TO BE R 0.2 MAX.<br>D-1. FOLLOWING PRODUCTION CODES TO BE PRESENT<br>a. DATE CODE<br>D. CAVITY ID<br>E-1. PARTS MUST BE FREE OF DISCOLORATION, SALT RESIDUE<br>AND OTHER IMPERFECTIONS THAT AFFECT FIT OR FUNCTION.<br>E-2. SCRATCHES OR DENTS NOT TO EXCEED 0.13mm IN DEPTH.<br>F. CHANGES IN DESIGN FROM PART PREVIOUSLY APPROVED REQUIRES PRIOR                                                                                                                                                                                                                                                                                                                                                                                                                                                                                                                                                                                                                                                                                                                                                                                                                                                                                                                                                                                                                                                                                                                                                                                                                                                                                                                                                                                                                                                                                                                                                                                                                                                                                                                                                                                                                                                                                                                                                                                                                                                                                                                                                                                                                                                                                                 |
| E                                                                                                                                                                              |                                                                      | ENGINEERING APPROVAL. THIS INCLUDES BUT IS NOT LIMITED TO DRAFT,<br>MATERIAL OR PROCESSING.  F 3. DESIGN - MANUFACTURING: A. DRAFT TO BE WITHIN TOLERANCE. B. ALLOWABLE FLASH 0.2 MAX HIGH X 0.13 MAX THICK. C. ALLOWABLE FLASH 0.2 MAX HIGH X 0.13 MAX THICK. D. EJUECTOR PINS MARK TO BE FLUSH TO 0.25 MAX DEPRESSED. E. ALLOWABLE GATE VESTIGE TO BE FLUSH TO 0.25 MAX PROTRUSION.  E                                                                                                                                                                                                                                                                                                                                                                                                                                                                                                                                                                                                                                                                                                                                                                                                                                                                                                                                                                                                                                                                                                                                                                                                                                                                                                                                                                                                                                                                                                                                                                                                                                                                                                                                                                                                                                                                                                                                                                                                                                                                                                                                                                                                                                                                                                                                                                                                                                                                                                                                                                                                                       |
|                                                                                                                                                                                |                                                                      | D<br>34565-0005 B<br>34565-0003 D<br>34565-0003 D<br>BLACK SALEABLE D5<br>NX RE-MASTERING AND ADDED 66 CKT<br>34565-0003 D<br>BLACK SALEABLE D4<br>UPDATE DIMENSIONS TO MATCH MODEL<br>MATERIAL NO.<br>MATERIAL NO.<br>MATERIAL NO.<br>MATERIAL NO.<br>REV<br>D3<br>RELEASED INTO ONE-SPACE FROM PRO-E<br>REV<br>D3<br>REV<br>D5<br>REV<br>D5<br>REV<br>D5<br>REV<br>D5<br>REV<br>D5<br>REV<br>D5<br>REV<br>D5<br>REV<br>D5<br>REV<br>D5<br>REV<br>D5<br>REV<br>D5<br>REV<br>D5<br>REV<br>D5<br>REV<br>D5<br>REV<br>D5<br>REV<br>D5<br>REV<br>D5<br>REV<br>D5<br>REV<br>D5<br>REV<br>D5<br>REV<br>D5<br>REV<br>D5<br>REV<br>D5<br>REV<br>D5<br>REV<br>D5<br>REV<br>D5<br>REV<br>D5<br>REV<br>D5<br>REV<br>D5<br>REV<br>D5<br>REV<br>D5<br>REV<br>D5<br>REV<br>D5<br>REV<br>D5<br>REV<br>D5<br>REV<br>D5<br>REV<br>D5<br>REV<br>D5<br>REV<br>D5<br>REV<br>D5<br>REV<br>D5<br>REV<br>D5<br>REV<br>D5<br>REV<br>D5<br>REV<br>D5<br>REV<br>D5<br>REV<br>D5<br>REV<br>D5<br>REV<br>D5<br>REV<br>D5<br>REV<br>D5<br>REV<br>D5<br>REV<br>D5<br>REV<br>D5<br>REV<br>D5<br>REV<br>D5<br>REV<br>D5<br>REV<br>D5<br>REV<br>D5<br>REV<br>D5<br>REV<br>D5<br>REV<br>D5<br>REV<br>D5<br>REV<br>D5<br>REV<br>D5<br>REV<br>D5<br>REV<br>D5<br>REV<br>D5<br>REV<br>D5<br>REV<br>D5<br>REV<br>D5<br>REV<br>D5<br>REV<br>D5<br>REV<br>D5<br>REV<br>D5<br>REV<br>D5<br>REV<br>D5<br>REV<br>D5<br>REV<br>D5<br>REV<br>D5<br>REV<br>D5<br>REV<br>D5<br>REV<br>D5<br>REV<br>D5<br>REV<br>D5<br>REV<br>D5<br>REV<br>D5<br>REV<br>D5<br>REV<br>D5<br>REV<br>D5<br>REV<br>D5<br>REV<br>D5<br>REV<br>D5<br>REV<br>D5<br>REV<br>D5<br>REV<br>D5<br>REV<br>D5<br>REV<br>D5<br>REV<br>D5<br>REV<br>D5<br>REV<br>D5<br>REV<br>D5<br>REV<br>D5<br>REV<br>D5<br>REV<br>D5<br>REV<br>D5<br>REV<br>D5<br>REV<br>D5<br>REV<br>D5<br>REV<br>D5<br>REV<br>D5<br>REV<br>D5<br>REV<br>D5<br>REV<br>D5<br>REV<br>D5<br>REV<br>D5<br>REV<br>D5<br>REV<br>D5<br>REV<br>D5<br>REV<br>D5<br>REV<br>D5<br>REV<br>D5<br>REV<br>D5<br>REV<br>D5<br>REV<br>D5<br>REV<br>D5<br>REV<br>D5<br>REV<br>D5<br>REV<br>D5<br>REV<br>D5<br>REV<br>D5<br>REV<br>D5<br>REV<br>D5<br>REV<br>D5<br>REV<br>D5<br>REV<br>D5<br>REV<br>D5<br>REV<br>D5<br>REV<br>D5<br>REV<br>D5<br>REV<br>D5<br>REV<br>D5<br>REV<br>D5<br>REV<br>D5<br>REV<br>D5<br>REV<br>D5<br>REV<br>D5<br>REV<br>D5<br>REV<br>D5<br>REV<br>D5<br>REV<br>D5<br>REV<br>D5<br>REV<br>D5<br>REV<br>D5<br>REV<br>D5<br>REV<br>D5<br>REV<br>D5<br>REV<br>D5<br>REV<br>D5<br>REV<br>D5<br>REV<br>D5<br>REV<br>D5<br>REV<br>D5<br>REV<br>D5<br>REV<br>D5<br>REV<br>D5<br>REV<br>D5<br>REV<br>D5<br>REV<br>D5<br>REV<br>D5<br>REV<br>D5<br>REV<br>D5<br>REV<br>D5<br>REV<br>D5<br>REV<br>D5<br>REV<br>D5<br>REV<br>D5<br>REV<br>D5<br>REV<br>D5<br>REV<br>D5<br>REV<br>D5<br>REV<br>D5<br>REV<br>D5<br>REV<br>D5<br>REV<br>D5<br>REV<br>D5<br>REV<br>D5<br>REV<br>D5<br>REV<br>D5<br>REV<br>D5<br>REV<br>D5<br>REV<br>D5<br>REV<br>D5<br>REV<br>D5<br>REV<br>D5<br>REV<br>D5<br>REV<br>D5<br>REV<br>D5<br>REV<br>D5 |
| B                                                                                                                                                                              | TYPE 2                                                               | FUNCTIONAL<br>SYMBOLS       THIS DRAWING CONTAINS INFORMATION THAT IS PROPRIETARY TO MOLEX ELECTRONIC TECHNOLOGIES, LLC AND SHOULD NOT BE USED WITHOUT WRITTEN PERMISSION       C         SYMBOLS       DIMENSION UNITS       SCALE       CURRENT REV DESC:       Image: Contrained of the second of the sec                                                                                                                                                                                                                                                                                                                                                                                                                                                                                                                                                                                                                                                                                                                                                                                                                                                                                                                                                                                             |
| A<br>FORMAT TC-B-pros40<br>REVISION:A<br>DATE: 220108011<br>19<br>18                                                                                                           | 17       16       15       14       13       12       11             | 1 PLACE       ±       DRWN: RFC_PLMIMP       SD-34565-001       PSD       000       D7         0 PLACES       ±       APPR:       DRAFT WHERE APPLICABLE       THIRD ANGLE PROJECTION       DRAWING       SERIES       MATERIAL NUMBER       CUSTOMER       SHEET NUMBER       SHEET NUMER       SHEET NUMER       SHEET NUMER       SHEET NUM                                                                                                                                                                                                                                                                                                                                                                                                                                                                                                                                                                                                                                                                                                                                                                                                                                                                                                                                                                                                                                                                                                                                                                                                                                                                                                                                                                                                                                                                                                                                                                                                                  |

|                       |                                     |                                               |                                        |                                                                 |                                            |                          |                    |          |                                |             |               |          | к                |
|-----------------------|-------------------------------------|-----------------------------------------------|----------------------------------------|-----------------------------------------------------------------|--------------------------------------------|--------------------------|--------------------|----------|--------------------------------|-------------|---------------|----------|------------------|
|                       | NOTE                                | S: UNLE                                       | SS OTH                                 | ERWISE SPEC                                                     | IFIED                                      |                          |                    |          |                                |             |               |          |                  |
|                       | 1. MA                               | TERIAL:                                       |                                        |                                                                 |                                            |                          |                    |          |                                |             |               |          |                  |
|                       |                                     | SIN: PBT<br>20%<br>DLOR: SEI                  | MAX. R                                 | EGRIND (BY W                                                    | (EIGHT)                                    |                          |                    |          |                                |             |               |          | J                |
|                       | 2. DE                               | SIGN - GI                                     | ENERAL                                 | :                                                               |                                            |                          |                    |          |                                |             |               |          |                  |
|                       | IS<br>NC<br>B. TO                   | THE MAS                                       | STER FC<br>N ON TI<br>ES:<br>X.X :     |                                                                 | FOR DIMENS                                 | SIONAL OR                | ANY INFOR          |          | NC                             |             |               |          | н                |
|                       |                                     |                                               |                                        | ( ± 0.10                                                        |                                            |                          |                    |          |                                |             |               |          |                  |
|                       | C. CC<br>D-1. F<br>a<br>b<br>E-1. P | OLLOWII<br>a. DATE C<br>b. CAVITY<br>PARTS MU | SHOWN<br>NG PRO<br>ODE<br>ID<br>JST BE | AS SHARP TO<br>DUCTION COE<br>FREE OF DISC                      | DES TO BE PI                               | RESENT<br>, SALT RESI    |                    |          |                                |             |               |          | G                |
|                       | E-2. S                              | SCRATCH                                       | IES OR I                               | DENTS NOT TO                                                    | DEXCEED 0.                                 | 13mm IN DE               | PTH.               |          | RIOR                           |             |               |          |                  |
|                       | EN<br>MA                            | IGINEERI<br>ATERIAL (                         | NG APF<br>OR PRO                       | ROVAL. THIS I<br>CESSING.                                       |                                            |                          |                    |          |                                |             |               |          | F                |
|                       | A. C                                | RAFT TC                                       |                                        | HIN TOLERAN                                                     | ICE.                                       |                          |                    |          |                                |             |               |          |                  |
|                       | B. A<br>C. A<br>D. E                | LLOWAB<br>LLOWAB                              | LE FLAS<br>LE PAR<br>PINS M            | SH 0.2 MAX HIG<br>TING LINE MIS<br>ARK TO BE FL<br>E VESTIGE TO | GH X 0.13 MA<br>MATCH 0.2 M<br>USH TO 0.25 | IAX.<br>MAX DEPRI        |                    | ION.     |                                |             |               |          | E                |
|                       |                                     |                                               |                                        |                                                                 |                                            |                          |                    |          |                                |             |               |          |                  |
|                       |                                     |                                               |                                        |                                                                 |                                            |                          |                    |          |                                |             |               |          |                  |
|                       |                                     |                                               |                                        |                                                                 |                                            |                          |                    | r        |                                |             |               |          | D                |
|                       |                                     |                                               |                                        |                                                                 |                                            |                          |                    | D7<br>D6 | TYPE 2 ADDED<br>MIGRATION FROM | ECTR TO     | TEAM C        | ENTER    | -                |
|                       |                                     |                                               | F                                      | 34565-0005<br>34565-0003                                        | B                                          |                          | ALEABLE<br>ALEABLE | D5<br>D4 | NX RE-MASTERING                |             |               |          | $\left  \right $ |
|                       |                                     |                                               | -                                      | MATERIAL NO                                                     | MATERIAL                                   | COLOR S                  |                    | D3       | RELEASED INTO C                |             |               |          |                  |
| FUNCTIONAL            |                                     |                                               | ORMATION                               |                                                                 | REV                                        |                          |                    | REV      | DESCRIPTION                    | WITHOUT WRI | TTEN PER      | MISSION  | С                |
| SYMBOLS               |                                     | 2:1                                           | CURREN                                 | T REV DESC:                                                     |                                            |                          |                    |          | mol                            | ex          |               |          |                  |
|                       | GENERAL TOLEF<br>(UNLESS SPE        | CIFIED)                                       | PHASE:                                 | Design Product                                                  | ion                                        |                          |                    |          | MX123                          |             |               |          | $\vdash$         |
| <b>F</b> = 0          | ANGULAR TOL ±<br>4 PLACES ±         | 0.5°                                          | CO NO:                                 | CO-00000304                                                     |                                            | 2022 05 0                |                    | 7        | 73/80/66 CKT DRE               | SS COVEF    | २             |          |                  |
| DIVISIONAL<br>SYMBOLS | 3 PLACES ±                          |                                               | CHK'D:                                 | Kevin Kang<br>Anil Kumar M S                                    | 3                                          | 2022-05-04<br>2022-06-28 | 3                  |          |                                |             |               |          | в                |
|                       | 2 PLACES ±                          |                                               | APPR:<br>INITIAL                       | Brad Dick<br>REVISION:                                          |                                            | 2022-07-12               | 2<br>DOCUMENT I    |          | PRODUCT SALES                  |             | G<br>DOC PART | REVISION | -                |
|                       | 1 PLACE ±<br>0 PLACES ±             |                                               | DRWN:                                  | RFC_PLMIMP                                                      |                                            |                          | S                  | D-3      | 4565-001                       | PSD         | 000           | D7       |                  |
|                       | DRAFT WHERE APP                     | LICABLE                                       | APPR:<br>THIRD AND                     |                                                                 | DRAWING                                    | SERIES                   | MATERIAL NU        |          | CUSTOMER                       |             |               | NUMBER   |                  |
|                       | MUST REMA<br>WITHIN DIMENS<br>7     |                                               | <u> </u>                               |                                                                 | D-SIZE                                     | 34565                    | 4                  |          | GENERAL N                      | MARKET      | 1 C           | DF 3     | A                |