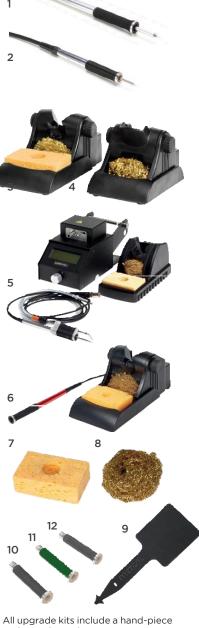

## Soldering, Desoldering & Rework Systems

offer a range of hand-pieces & accessories to meet your every application need.

| <b>CV Hand-Pie</b> | ece | s and Accessories                                                               |
|--------------------|-----|---------------------------------------------------------------------------------|
| CV-H1-AV           |     | Advanced Hand-Piece for CV System with LED                                      |
| CV-H2-UF           |     | Ultrafine Hand-Piece for CV System                                              |
| CV-H4-PTZ          |     | Precision Tweezer Hand-Piece for CV System                                      |
| CV-H4-UFT          |     | Ultrafine Tweezer Hand-Piece for CV System                                      |
| CV-H5-DS           | 3   | Desoldering Hand-Piece for CV System with Cord and Airline Kit                  |
| CV-H5-DSHP         |     | Desolder Hand-Piece Only                                                        |
| CV-RM8E            |     | Desoldering Hand-Piece Cord for CV-H5-DS                                        |
| CV-H6-HTD          |     | High Thermal Demand Hand-Piece for CV System                                    |
| CV-H7-AV           |     | Advanced Solder Wire Feeder Hand-Piece for CV System                            |
| CV-H7-HTD          |     | High Thermal Demand Solder Wire Feeder Hand-Piece for CV System                 |
| <b>CV Worksta</b>  | nds |                                                                                 |
| CV-W1AV            |     | Standard Workstand for Advanced, Ultrafine and High Thermal Demand Hand-Pieces  |
| CV-W4PT            |     | Workstand for Ultrafine Tweezer Hand-Piece                                      |
| CV-W5DS            |     | Workstand for Desoldering Hand-Piece                                            |
| <b>CV</b> Upgrade  | Ki  | ts                                                                              |
| CV-UK1             | 2   | Advanced Hand-Piece and Tip Saver Workstand for CV System                       |
| CV-UK2             |     | Ultrafine Hand-Piece and Tip Saver Workstand for CV System                      |
| CV-UK4             |     | Precision Tweezer Hand-Piece and Tip Saver Workstand for CV System              |
| CV-UK4-UFT         | 4   | Ultrafine Tweezer Hand-Piece and Tip Saver Workstand for CV System              |
| CV-UK5             |     | Desolder Hand-Piece and Tip Saver Workstand for CV System                       |
| CV-UK6             | 1   | High Thermal Demand Hand-Piece and Tip Saver Workstand for CV System            |
| CV-UK7             |     | Solder Wire Feeder Hand-Piece and Tip Saver Workstand for CV System             |
| CV-UK7-HTD         | 5   | High Thermal Demand Solder Wire Feeder HP and Tip Saver Workstand for CV System |

## Hand Soldering, Desoldering, & Rework

CV & MX Accessories

| MX Hand-Piece  |       | ad Accessories                                                   |
|----------------|-------|------------------------------------------------------------------|
|                | s al  |                                                                  |
| Part Number    |       | Description                                                      |
| MX-H1-AV       | 1     | Advanced Hand-Piece for MX System                                |
| MX-H2-UF       | 2     | Ultrafine Hand-Piece for MX System                               |
| MX-PTZ         |       | Precision Tweezer Hand-Piece for MX System                       |
| MX-DS1         | 13    | Desoldering Hand-Piece for MX System                             |
| MX-H6-HTD      |       | High Thermal Demand Hand-Piece for MX System                     |
| MX-H7-SF       |       | Advanced Solder Wire Feeder Hand-Piece for MX System             |
| MX-HPDC        |       | Dual Cartridge Hand-Piece for MX System                          |
| MX-RM3E        |       | Standard Soldering/Rework Hand-Piece                             |
| MX-RM5E        |       | Standard Robotic Cable, 1-Piece, 183 mm                          |
| MX-RM6E        |       | Soldering/Rework Hand-Piece for Long Reach Cartridge Access      |
| MX-RM8E        |       | Desoldering Hand-Piece Cord for MX-DS1                           |
| Sleeves and Gr | ips 1 | for MX Advanced and Ultrafine Hand-Pieces                        |
| MX-H1-BSR-5    |       | Sleeve, Black, Adv HP Grip, Ring Pattern (Qty=5)                 |
| MX-H1-BSS-5    |       | Sleeve, Black, Adv HP Grip, Scallop Pattern (Qty=5)              |
| MX-H1GKG       | 11    | Grip, Advanced Handpiece Knob Pattern, Green                     |
| MX-H1GR        | 12    | Grip, Advanced Handpiece, Ring Pattern                           |
| MX-H1GS        | 10    | Grip, Advanced Handpiece, Scallop Pattern                        |
| MX-H1-GSK-5    |       | Rubber Grip, Knob Green, MX-5000                                 |
| MX-H2-BSR-5    |       | Sleeve, Black, UF HP Grip, Ring Pattern (Qty=5)                  |
| MX-H2-BSS-5    |       | Sleeve, Black, UF HP Grip, Scallop Pattern (Qty=5)               |
| MX-H2GKG       |       | Grip, Ultrafine Handpiece Knob Pattern, Green                    |
| MX-H2GR        |       | Grip, Ultrafine Handpiece Ring Pattern                           |
| MX-H2GRS       |       | Grip, UF Handpiece, Ring Black, Extended Reach                   |
| MX-H2GS        |       | Grip, Ultrafine Handpiece Scallop Pattern                        |
| MX-H2-GSK-5    |       | Rubber Grip, UF HP Grip, Knob Green, MX-H2-UF                    |
| MX Workstand   | s an  |                                                                  |
| MX-W1AV        | 3     | Workstand for Advanced, Ultrafine and High Thermal Demand        |
| IMA-WIAV       | 3     | Hand-Pieces                                                      |
| MX-W1CR        |       | Cradle for Advanced Workstand                                    |
| MX-W4PT        | 4     | Workstand for Tweezer Hand-Piece                                 |
| MX-W4CR        |       | Cradle for Tweezer Workstand                                     |
| MX-W5DS        |       | Workstand for Desolder Hand-Piece                                |
| MX-W5CR        |       | Cradle for Desolder Workstand                                    |
| MX-WHPDC       |       | Workstand for Dual Cartridge Hand-Piece                          |
| WS1            |       | Workstand for MX-RM3E Hand-Piece, Sleeper                        |
| AC-Y10         | 7     | Yellow Sponge, Pack of 10                                        |
| AC-YS3-P       |       | Yellow Sponge, Pack of 50                                        |
| AC-BP          | 8     | Brass Pad, 18 grams, Pack of 10                                  |
| AC-BRUSH-P     |       | Soft Brass Brush, Pack of 6                                      |
| MX-CP1         | 9     | Cartridge Removal Pad                                            |
| AC-CK2         |       | Green Lead Free ID Ring for STTC Cartridges (Pack of 50)         |
| MX Upgrade Ki  | its   |                                                                  |
| MX-UK1         | 14    | Advanced Hand-Piece for MX and Workstand                         |
| MX-UK2         |       | Ulfrafine Hand-Piece for MX and Workstand                        |
| MX-UK3         |       | Dual Cartridge Hand-Piece for MX and Workstand                   |
| MX-UK4         |       | Precision Tweezer Hand-Piece for MX and Workstand                |
| MX-UK5         |       | Desolder Hand-Piece for MX with Cord, Air line Kit and Workstand |
| MX-UK6         | 6     | High Thermal Demand Hand-Piece and Workstand                     |
| MX-UK7         | 5     | Solder Wire Feeder for MX and Workstand                          |
| CV and MX Acc  | cess  | ories for Solder Wire Feeder System                              |
| USF-1000       |       | Solder Wire Feeder, Main Unit Only                               |
| USF-FTA-12     |       | Feeder Tube Assembly, 0.56-0.71 mm Wire Dia.                     |
| USF-FTA-17     |       | Feeder Tube Assembly, 0.79-1.27 mm Wire Dia.                     |
| USF-GTA-06     |       | Guide Tub and Teflon Nozzle, 0.6 mm (Pack of 10)                 |
| USF-GTA-12     |       | Guide Tube and Teflon Nozzle, 1.2 mm (Pack of 10)                |
|                |       | Guide Tube and Teflon Nozzle, 1.7 mm (Pack of 10)                |
| USF-GTA-17     |       |                                                                  |