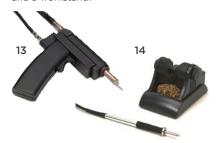

| CV and MX Accessories for Desoldering Hand-Pieces |           |                                                     |  |  |
|---------------------------------------------------|-----------|-----------------------------------------------------|--|--|
| CV System                                         | MX System | Description                                         |  |  |
| CV-DAH4                                           | MX-DAH4   | ESD Air Hose for desoldering hand-piece             |  |  |
| CV-DAR1                                           | MX-DAR1   | Air Regulator and Filter                            |  |  |
| CV-DCF1                                           | MX-DCF1   | Chamber Liners (Pack of 15) and Filters (Pack of 6) |  |  |
| CV-DCF1F                                          | MX-DCF1F  | Filters (Pack of 20)                                |  |  |
| CV-DCF1L                                          | MX-DCF1L  | Chamber Liners (Pack of 40)                         |  |  |
| CV-DLA                                            | MX-DLA    | Desolder Gun Latch Adjustment (Pack of 10)          |  |  |
| CV-DMK1                                           | MX-DMK1   | Desolder Maintenance Kit                            |  |  |
| CV-DSB                                            | MX-DSB    | Swivel Connector                                    |  |  |
| CV-DSL1                                           | MX-DSL1   | Seal Chamber                                        |  |  |
| CV-DSL2                                           | MX-DSL2   | Seal Cartridge                                      |  |  |
| CV-DVC1                                           | MX-DVC1   | Venturi Cartridge                                   |  |  |
| AC-TC                                             |           | Desolder Tip Cleaner                                |  |  |
| AC-CB1-P                                          |           | Desolder Chamber Cleaning Brush (Pack of 25)        |  |  |
| AC-CB2-P                                          |           | Tube Cleaning Brush (Pack of 6)                     |  |  |

## Hand Soldering, Desoldering, & Rework

CV & MX Accessories

| MX Hand-Piece  |       | ad Accessories                                                   |
|----------------|-------|------------------------------------------------------------------|
|                | s al  |                                                                  |
| Part Number    |       | Description                                                      |
| MX-H1-AV       | 1     | Advanced Hand-Piece for MX System                                |
| MX-H2-UF       | 2     | Ultrafine Hand-Piece for MX System                               |
| MX-PTZ         |       | Precision Tweezer Hand-Piece for MX System                       |
| MX-DS1         | 13    | Desoldering Hand-Piece for MX System                             |
| MX-H6-HTD      |       | High Thermal Demand Hand-Piece for MX System                     |
| MX-H7-SF       |       | Advanced Solder Wire Feeder Hand-Piece for MX System             |
| MX-HPDC        |       | Dual Cartridge Hand-Piece for MX System                          |
| MX-RM3E        |       | Standard Soldering/Rework Hand-Piece                             |
| MX-RM5E        |       | Standard Robotic Cable, 1-Piece, 183 mm                          |
| MX-RM6E        |       | Soldering/Rework Hand-Piece for Long Reach Cartridge Access      |
| MX-RM8E        |       | Desoldering Hand-Piece Cord for MX-DS1                           |
| Sleeves and Gr | ips 1 | for MX Advanced and Ultrafine Hand-Pieces                        |
| MX-H1-BSR-5    |       | Sleeve, Black, Adv HP Grip, Ring Pattern (Qty=5)                 |
| MX-H1-BSS-5    |       | Sleeve, Black, Adv HP Grip, Scallop Pattern (Qty=5)              |
| MX-H1GKG       | 11    | Grip, Advanced Handpiece Knob Pattern, Green                     |
| MX-H1GR        | 12    | Grip, Advanced Handpiece, Ring Pattern                           |
| MX-H1GS        | 10    | Grip, Advanced Handpiece, Scallop Pattern                        |
| MX-H1-GSK-5    |       | Rubber Grip, Knob Green, MX-5000                                 |
| MX-H2-BSR-5    |       | Sleeve, Black, UF HP Grip, Ring Pattern (Qty=5)                  |
| MX-H2-BSS-5    |       | Sleeve, Black, UF HP Grip, Scallop Pattern (Qty=5)               |
| MX-H2GKG       |       | Grip, Ultrafine Handpiece Knob Pattern, Green                    |
| MX-H2GR        |       | Grip, Ultrafine Handpiece Ring Pattern                           |
| MX-H2GRS       |       | Grip, UF Handpiece, Ring Black, Extended Reach                   |
| MX-H2GS        |       | Grip, Ultrafine Handpiece Scallop Pattern                        |
| MX-H2-GSK-5    |       | Rubber Grip, UF HP Grip, Knob Green, MX-H2-UF                    |
| MX Workstand   | s an  |                                                                  |
| MX-W1AV        | 3     | Workstand for Advanced, Ultrafine and High Thermal Demand        |
| IMA-WIAV       | 3     | Hand-Pieces                                                      |
| MX-W1CR        |       | Cradle for Advanced Workstand                                    |
| MX-W4PT        | 4     | Workstand for Tweezer Hand-Piece                                 |
| MX-W4CR        |       | Cradle for Tweezer Workstand                                     |
| MX-W5DS        |       | Workstand for Desolder Hand-Piece                                |
| MX-W5CR        |       | Cradle for Desolder Workstand                                    |
| MX-WHPDC       |       | Workstand for Dual Cartridge Hand-Piece                          |
| WS1            |       | Workstand for MX-RM3E Hand-Piece, Sleeper                        |
| AC-Y10         | 7     | Yellow Sponge, Pack of 10                                        |
| AC-YS3-P       |       | Yellow Sponge, Pack of 50                                        |
| AC-BP          | 8     | Brass Pad, 18 grams, Pack of 10                                  |
| AC-BRUSH-P     |       | Soft Brass Brush, Pack of 6                                      |
| MX-CP1         | 9     | Cartridge Removal Pad                                            |
| AC-CK2         |       | Green Lead Free ID Ring for STTC Cartridges (Pack of 50)         |
| MX Upgrade Ki  | its   |                                                                  |
| MX-UK1         | 14    | Advanced Hand-Piece for MX and Workstand                         |
| MX-UK2         |       | Ulfrafine Hand-Piece for MX and Workstand                        |
| MX-UK3         |       | Dual Cartridge Hand-Piece for MX and Workstand                   |
| MX-UK4         |       | Precision Tweezer Hand-Piece for MX and Workstand                |
| MX-UK5         |       | Desolder Hand-Piece for MX with Cord, Air line Kit and Workstand |
| MX-UK6         | 6     | High Thermal Demand Hand-Piece and Workstand                     |
| MX-UK7         | 5     | Solder Wire Feeder for MX and Workstand                          |
| CV and MX Acc  | cess  | ories for Solder Wire Feeder System                              |
| USF-1000       |       | Solder Wire Feeder, Main Unit Only                               |
| USF-FTA-12     |       | Feeder Tube Assembly, 0.56-0.71 mm Wire Dia.                     |
| USF-FTA-17     |       | Feeder Tube Assembly, 0.79-1.27 mm Wire Dia.                     |
| USF-GTA-06     |       | Guide Tub and Teflon Nozzle, 0.6 mm (Pack of 10)                 |
| USF-GTA-12     |       | Guide Tube and Teflon Nozzle, 1.2 mm (Pack of 10)                |
|                |       | Guide Tube and Teflon Nozzle, 1.7 mm (Pack of 10)                |
| USF-GTA-17     |       |                                                                  |