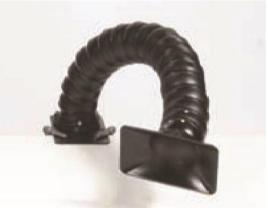

## BVX-200 with flexible hoses and Omiflex arm:

BVX-201 Filter Unit Pre / HEPA / Gas

BVX-203 Filter Unit Pre / Gas

Omniflex arms:

EA1122 Arm with rectangular nozzle EA1126 Arm with large rectangular hood

EA1124 Arm with tapered nozzle