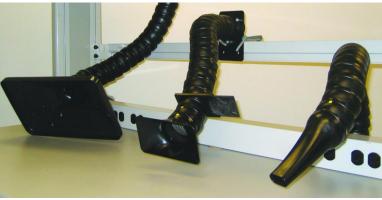

## BVX-200 with flexible hoses and Omiflex arm:

BVX-201 Filter Unit Pre / HEPA / Gas

BVX-203 Filter Unit Pre / Gas

Omniflex arms:

EA1122 Arm with rectangular nozzle EA1126 Arm with large rectangular hood

EA1124 Arm with tapered nozzle