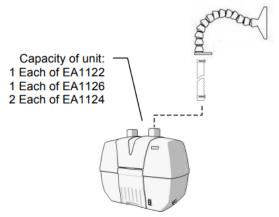

## Connections:

BVX-201 base unit output port >> CH connecting hose >> Omniflex table bracket >> Omniflex intake arm

Note: configuration for Rectangular hoods is 1x Omniflex arm connected to 1x port of base unit; the other port will be capped off (BVX-200/201 flow capacity can only support 1x Omniflex arm w/ rectangular hood)

## BVX-200 with flexible hoses and Omiflex arm:

BVX-201 Filter Unit Pre / HEPA / Gas

BVX-203 Filter Unit Pre / Gas

Omniflex arms:

EA1122 Arm with rectangular nozzle EA1126 Arm with large rectangular hood

EA1124 Arm with tapered nozzle