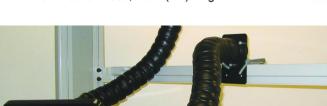

## Connections:

BVX-201 base unit output port >> CH connecting hose >> Omniflex table bracket >> Omniflex intake arm

Note: configuration for Rectangular hoods is 1x Omniflex arm connected to 1x port of base unit; the other port will be capped off (BVX-200/201 flow capacity can only support 1x Omniflex arm w/ rectangular hood)

## BVX-200 with flexible hoses and Omiflex arm:

BVX-201 Filter Unit Pre / HEPA / Gas

BVX-203 Filter Unit Pre / Gas

Omniflex arms:

EA1122 Arm with rectangular nozzle EA1126 Arm with large rectangular hood

EA1124 Arm with tapered nozzle