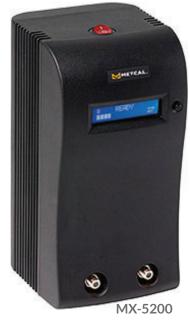

## IT'S TIME TO UPGRADE FROM **MX-500 TO MX-5200**

Increase your productivity and performance with MX-5200, offering twice the power of MX-500!

THE KEY ADVANTAGES OF MX-5200 OVER MX-500

| IVIA-5200                   |                                                                                                                                                                                                             |
|-----------------------------|-------------------------------------------------------------------------------------------------------------------------------------------------------------------------------------------------------------|
| Power                       | With 80W, MX-5200 has twice the power of the MX-500, resulting in stable soldering, improved performance, and the ability to handle high thermal demand applications                                        |
| Ports                       | The Dual Port Simultaneous Mode in the MX-5200 allows the operator to use both ports at the same time                                                                                                       |
| Cartridges &<br>Accessories | Ability to utilize cartridges and accessories from old systems with new MX-5200                                                                                                                             |
| Ergonomic<br>Handpiece      | New light-weight, aluminum MX-5200 handpiece optimizes power delivery to the tip, offers improved temperature control, delivers fast heat-up speeds, & works with customized high thermal demand geometries |
| Work Stand*                 | The work stand for the MX-5200 has an adjustable sleep mode                                                                                                                                                 |
| Digital<br>Display*         | MX-5200's digital display shows the active port and power meter                                                                                                                                             |
| Ground Fault                | The AC ground monitor in the MX-5200 detects power line ground                                                                                                                                              |

failures, and immediately alerts the operator and shuts down the system

Interrupt\*