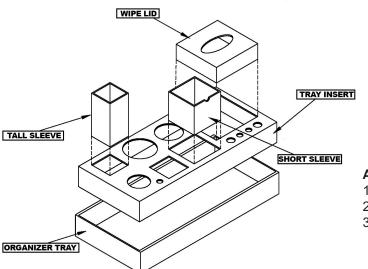

## **Assembly Instructions:**

- 1. Fold up organizer tray
- 2. Fold up the insert & place in tray
- 3. Fold up the short sleeve, tall sleeve, & wipe lid and place them into the organizer insert as shown