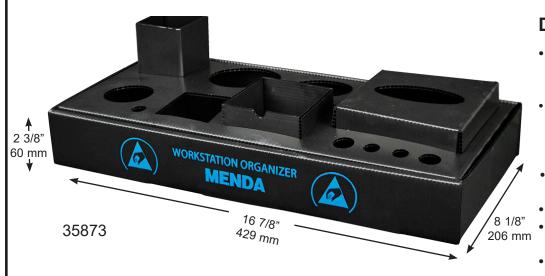

## **Description:**

- Ideal for improving the appearance of the workstation and standardizing the placement of tools at any workstation.
- Can be used for various items which are used on the workstation, such as MENDA dispensing bottles, lotion, flux bottles, solder spools, cutters, tweezers, washbottles and various other workbench accessories.
- Dimensions: 16-7/8" (429mm) x 8-1/8" (206mm) x 2-3/8" (60mm)
- Made from an extruded conductive polypropylene
- Plastek™ material, making it ideal to properly set up and standardize any ESD workstation.
- Conductive 1 x 10<sup>2</sup> to <1 x 10<sup>5</sup> ohms per ANSI/ESD S11.11 material provides reliable path-to-ground
- Superior strength and durability; made from extruded, high impact polypropylene materials
- Chemical and moisture resistant
- Economical alternative to injection molded products

35873 Assembly Workstation Organizer, Box Only