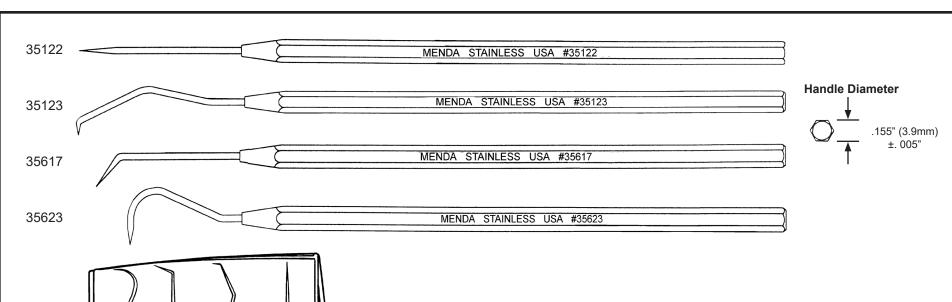

| Item 35630 - Kit of all four | probers in light blue |
|------------------------------|-----------------------|
| vinyl pouch with individual  | pockets.              |

| Properties        | Typical Value                                                        |
|-------------------|----------------------------------------------------------------------|
| Material          | 300 series stainless steel                                           |
| Handle Diameter   | .155" (3.9mm) ± .005"                                                |
| Points            | Semi hardened - may be reshaped for special applications as required |
| Item <u>35122</u> | Straight needle point                                                |
| Item <u>35123</u> | Hook needle point                                                    |
| Item <u>35617</u> | Angle needle point                                                   |
| Item <u>35623</u> | Curved needle point                                                  |

## Prober Kit, Stainless Steel

3651 WALNUT AVE., CHINO, CA 91710

PHONE: (909) 627-2453 WEBSITE: MendaPump.com DRAWING NUMBER 35630

DATE: June 2018