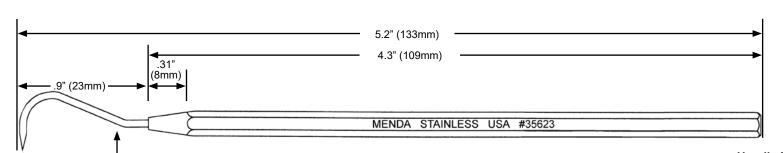

Pin

Item 35630 - Kit of all four probers in light blue vinyl pouch with individual pockets.

Handle Diameter

.156" (3.96mm)
± .003"

Pin Diameter

.048" (1.22mm)
± .001"

Pin Tip Diameter

.010" - .020"
(.254mm - .508mm)

| Properties       | Typical Value                                                        |
|------------------|----------------------------------------------------------------------|
| Material         | 300 series stainless steel                                           |
| Handle Diameter  | .156" (3.96mm) ± .003"                                               |
| Points           | Semi hardened - may be reshaped for special applications as required |
| Pin Diameter     | .048" (1.22mm) ± .001"                                               |
| Pin Tip Diameter | .010"020" (.254mm508mm) ± .001"                                      |

## Prober, Stainless Steel, Curved

3651 WALNUT AVE., CHINO, CA 91710

PHONE: (909) 627-2453 WEBSITE: MendaPump.com DRAWING NUMBER 35623

**DATE:** August 2019