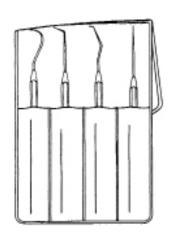

Item 35630 - Kit of all four probers in light blue vinyl pouch with individual pockets.

| Properties       | Typical Value                                                        |
|------------------|----------------------------------------------------------------------|
| Material         | 300 series stainless steel                                           |
| Handle Diameter  | .156" (3.96mm) ± .003"                                               |
| Points           | Semi hardened - may be reshaped for special applications as required |
| Pin Diameter     | .048" (1.22mm) ± .001"                                               |
| Pin Tip Diameter | .010"020" (.254mm508mm) ± .001"                                      |