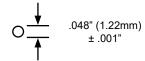

Item 35630 - Kit of all four probers in light blue vinyl pouch with individual pockets.

| Properties       | Typical Value                                                        |
|------------------|----------------------------------------------------------------------|
| Material         | 300 series stainless steel                                           |
| Handle Diameter  | .156" (3.96mm) ± .003"                                               |
| Points           | Semi hardened - may be reshaped for special applications as required |
| Pin Diameter     | .048" (1.22mm) ± .001"                                               |
| Pin Tip Diameter | .010"020" (.254mm508mm) ± .001"                                      |

## Pin Tip Diameter

Unless otherwise noted, tolerance is ±5% Specifications and procedures subject to change without notice.