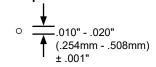

Item 35630 - Kit of all four probers in light blue vinyl pouch with individual pockets.

| Properties       | Typical Value                                                        |
|------------------|----------------------------------------------------------------------|
| Material         | 300 series stainless steel                                           |
| Handle Diameter  | .156" (3.96mm) ± .003"                                               |
| Points           | Semi hardened - may be reshaped for special applications as required |
| Pin Diameter     | .048" (1.22mm) ± .001"                                               |
| Pin Tip Diameter | .010"020" (.254mm508mm) ± .001"                                      |

## Pin Tip Diameter

Unless otherwise noted, tolerance is ±5% Specifications and procedures subject to change without notice.