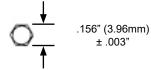

Item 35630 - Kit of all four probers in light blue vinyl pouch with individual pockets.

| Properties       | Typical Value                                                        |
|------------------|----------------------------------------------------------------------|
| Material         | 300 series stainless steel                                           |
| Handle Diameter  | .156" (3.96mm) ± .003"                                               |
| Points           | Semi hardened - may be reshaped for special applications as required |
| Pin Diameter     | .048" (1.22mm) ± .001"                                               |
| Pin Tip Diameter | .010"020" (.254mm508mm) ± .001"                                      |