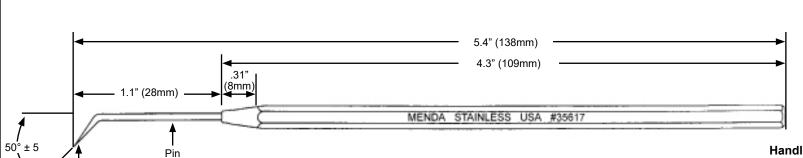

## Pin Diameter

## Pin Tip Diameter

Unless otherwise noted, tolerance is ±5% Specifications and procedures subject to change without notice.