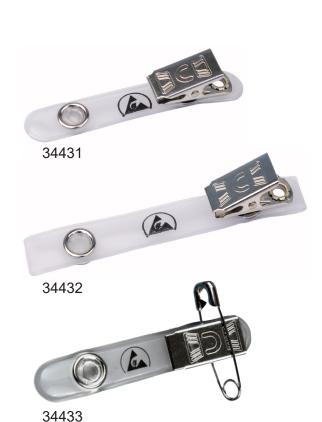

- Attach ID badges using ESD Strap Clips
- ESD Protective Symbol allows people to immediately know the strap clip is ESD protective
- Manufactured with a custom dissipative material made exclusively for Desco Industries
- Rtt:  $1 \times 10^6$  to  $< 1 \times 10^{11}$  ohms per ANSI/ESD STM11.11
- Tribocharging: Less than 100 volts
- Made of .044" thick material, outer ESD Film .012"
- Snap Diameter 3/8"
- Strap Clip Length:
  - 34431: 2-7/8"
  - 34432: 3-1/2"
  - 34433: 2-7/8"
- Item 34333 Option of securing the nickel plated steel safety pin to your ESD smock and clothing or clipping the smooth-face bulldog clip

| Item         | Description                             |
|--------------|-----------------------------------------|
| <u>34431</u> | ESD STRAP CLIP, 2-7/8"                  |
| 34432        | ESD STRAP CLIP, 3-1/2"                  |
| <u>34433</u> | ESD STRAP CLIP, 2-7/8", WITH SAFETY PIN |