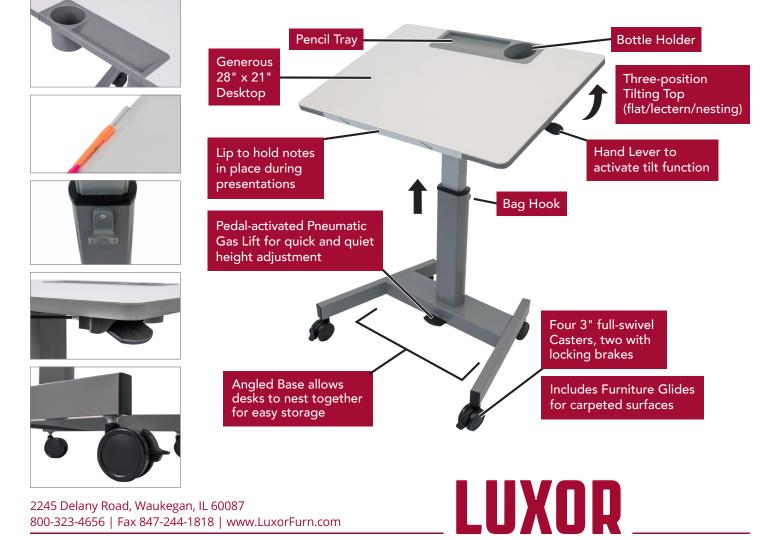

#### **Specifications:**

- Overall dimensions (with casters): 27.5" W x 21.5" D x 29.25" to 43.5" H
- Overall dimensions (with furniture glides): 27.5" W x 21.5" D x 26.25" to 40.5" H
- Weight capacity: 35 lbs.
- Base: powder-coated steel
- Column: powder-coated aluminum
- Desktop: MDF with PVC edging

#### **Features:**

- Generous 28" x 21" desktop
- 3-position tilting top (flat/lectern/nesting)
- Hand lever to activate tilt function
- Pedal-activated pneumatic gas lift for quick and quiet height adjustment
- Nesting base offers convenient storage option
- Paper lip to hold notes in place during presentations
- Built-in pencil tray, bottle holder, and bag hook
- Edge banding around desktop for student comfort
- Four 3" full-swivel casters, two with locking brakes
- Includes furniture glides for carpeted surfaces
- Meets ANSI/BIFMA and CPSIA standards