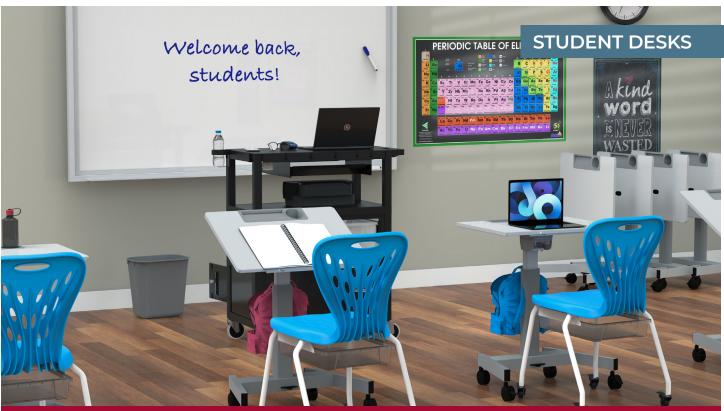

# PNEUMATIC ADJUSTABLE HEIGHT FLIP-TOP STUDENT DESK/NESTING DESK

Today's student desks must be flexible and adaptive to changing classroom environments. Specifically, they must provide safe distancing, accommodate sitting and standing, promote healthy movement, allow for fast reconfiguration of seating arrangements, and easily stow away when not in use.

Building on our proven line of classroom desks, Luxor's Pneumatic Adjustable Height Flip-Top Student Desk/Nesting Desk is perfect for active learning spaces. It offers all the kid-friendly features of our current pneumatic adjustable height student desk (STUDENT-P), then adds a tilting desktop. Set it flat for use as a typical student desk, tilt it to a lectern position for presentations, then set it straight up and down to nest with other desks for compact storage.