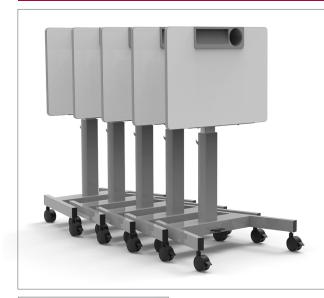

Building on our proven line of classroom desks, Luxor's Pneumatic Adjustable Height Flip-Top Student Desk/Nesting Desk is perfect for active learning spaces. It offers all the kid-friendly features of our current pneumatic adjustable height student desk (STUDENT-P), then adds a tilting desktop. Set it flat for use as a typical student desk, tilt it to a lectern position for presentations, then set it straight up and down to nest with other desks for compact storage.

#### **Benefits:**

- Height adjustable to fit multiple grade levels
- Nests with other desks for easier storage
- Doubles as a lectern
- Quickly transitions between sitting and standing to promote healthy movement
- Durable construction for years of dependable use
- Rolls smoothly and locks in place