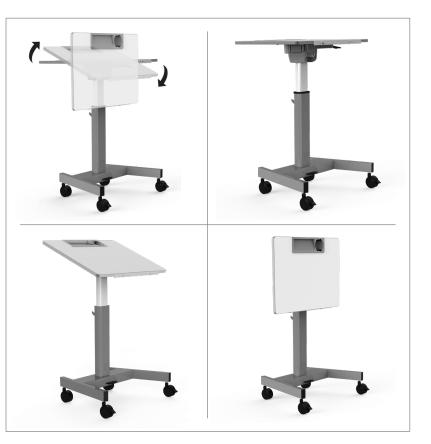

Building on our proven line of classroom desks, Luxor's Pneumatic Adjustable Height Flip-Top Student Desk/Nesting Desk is perfect for active learning spaces. It offers all the kid-friendly features of our current pneumatic adjustable height student desk (STUDENT-P), then adds a tilting desktop. Set it flat for use as a typical student desk, tilt it to a lectern position for presentations, then set it straight up and down to nest with other desks for compact storage.

#### **Features:**

- Generous 28" x 21" desktop
- 3-position tilting top (flat/lectern/nesting)
- Hand lever to activate tilt function
- Pedal-activated pneumatic gas lift for quick and quiet height adjustment
- Nesting base offers convenient storage option
- Paper lip to hold notes in place during presentations
- Built-in pencil tray, bottle holder, and bag hook
- Edge banding around desktop for student comfort
- Four 3" full-swivel casters, two with locking brakes
- Includes furniture glides for carpeted surfaces
- Meets ANSI/BIFMA and CPSIA standards