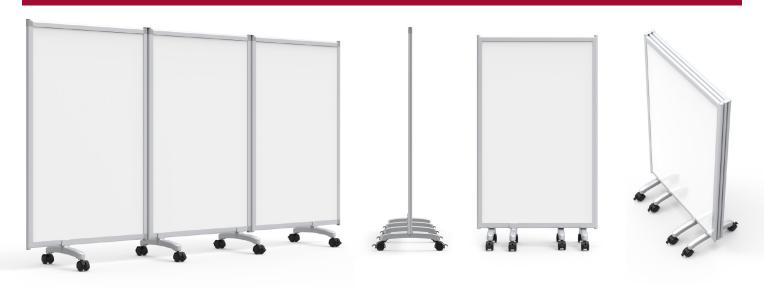

The foldable three-panel design provides a choice of a 30.5", 61", or 91"-wide, double-sided dry-erase board. This makes it equally suitable for small meetings, classroom activities, separating two desks, or creating a private workspace in an open office.

#### **Dimensions:**

- Overall dimensions (unfolded): 91" W x 17" D x 53.5" H
- Overall dimensions (half folded): 61" W x 19.25" D x 53.5" H
- Overall dimensions (fully folded): 30.5" W x 19.25" D x 53.5" H
- Total panel dimensions: 30.5" W x 1" D x 53.5" H (each)
- Whiteboard panel dimensions: 27.75" W x 45.5" H (each)
- · Caster dimensions: 2" in diameter