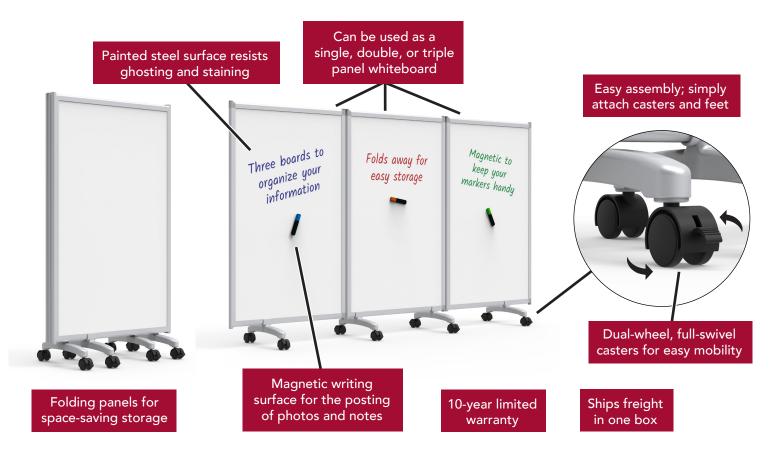

Built for versatility and portability, it features full-swivel, dual-wheel casters, plus a writing surface that's resistant to stains and ghosting and magnetic for easy posting of documents and photos.

The foldable three-panel design provides a choice of a 30.5", 61", or 91"-wide, double-sided dry-erase board. This makes it equally suitable for small meetings, classroom activities, separating two desks, or creating a private workspace in an open office.

#### Features:

- Folding panels for space-saving storage
- · Painted steel surface resists ghosting and staining
- · Dual-wheel, full-swivel casters for easy mobility
- Can be used as a single, double, or triple panel whiteboard
- Magnetic writing surface for the posting of photos and notes
- · Easy assembly; simply attach casters and feet
- Ships ground in one box
- 10-year limited warranty