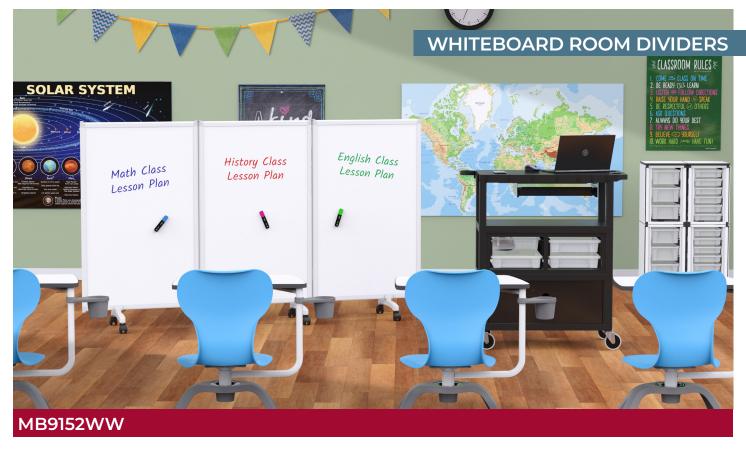

# 3-PANEL MOBILE MAGNETIC WHITEBOARD ROOM DIVIDER

Luxor's 3-Panel Mobile Magnetic Whiteboard Room Divider helps you establish healthy distances and promote productivity in virtually any office or classroom setting.

Built for versatility and portability, it features full-swivel, dual-wheel casters, plus a writing surface that's resistant to stains and ghosting and magnetic for easy posting of documents and photos.

The foldable three-panel design provides a choice of a 30.5", 61", or 91"-wide, double-sided dry-erase board. This makes it equally suitable for small meetings, classroom activities, separating two desks, or creating a private workspace in an open office.

## MB9152WW

The perfect solution to enhance collaboration and presentations while dividing workspaces, classrooms, clinics, and more. Easy to fold for effortless transport and storage, it's an indispensable addition to any work or learning space.