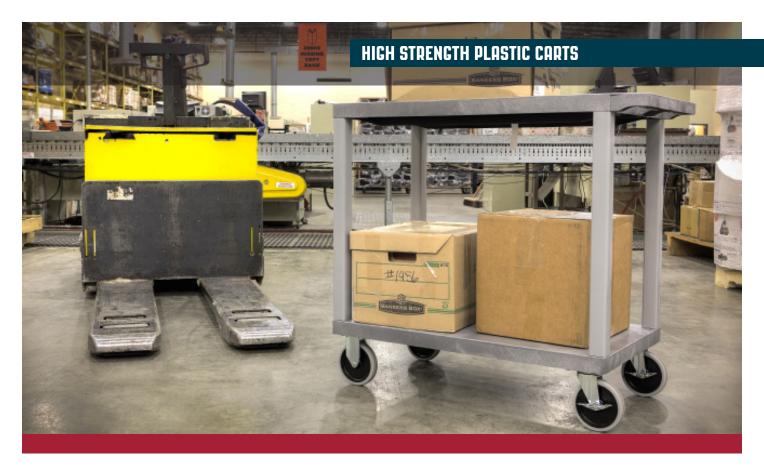

## **32X18 TUB CART TWO FLAT SHELVES**

## EC22HD-B, EC22HD-G

## **FEATURES**

- Measures 35.25"W x 18"D x 34"H
- Available in either Black or Gray
- 22.5" Clearance between shelves for easy access
- Shelves and legs are constructed with an injection resin, which will not stain, scratch, dent or rust
- Includes two 1.625" high flat shelves with .25" retaining lip to secure items from sliding off
- Ergonomic push handle molded into top shelf
- Rolling cart with four 5" full swivel casters, two with locking break
- Maximum weight capacity of 500lbs (evenly distributed)
- Assembly Required
- Made in the USA