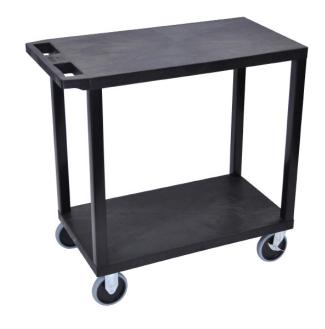

## **32X18 TUB CART TWO FLAT SHELVES**

## EC22HD-B, EC22HD-G

## **FEATURES**

- Measures 35.25"W x 18"D x 34"H
- Available in either Black or Gray
- 22.5" Clearance between shelves for easy access
- Shelves and legs are constructed with an injection resin, which will not stain, scratch, dent or rust
- Includes two 1.625" high flat shelves with .25" retaining lip to secure items from sliding off
- Ergonomic push handle molded into top shelf
- Rolling cart with four 5" full swivel casters, two with locking break
- Maximum weight capacity of 500lbs (evenly distributed)
- Assembly Required
- Made in the USA