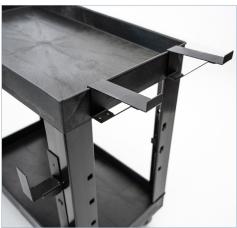

# 32" X 18" HEAVY-DUTY INDUSTRIAL CART - TWO SHELVES WITH LADDER HOLDER, STORAGE HOOKS, AND SPOOL HOLDER

Tackle virtually any project with this versatile, feature-packed, and sturdy industrial cart from Luxor. Based on our best-selling EC11-B cart, this commercial-grade service cart includes a ladder holder, movable storage hooks for lengthy items, and a spool holder for easy storage and access to wire, cable, and other rolls.

#### **Features:**

- Two shelf tub cart suits warehouses, shops, garages, hospitality, or offices
- Sturdy construction; will never rust, dent, scratch, or stain
- HDPE (high-density polyethylene) shelves; PVC legs
- Shelves safely transport goods in 2.5"-deep tub area
- · Ergonomic push handle molded into top shelf
- 5" heavy-duty casters, two with locking brakes
- Maximum weight capacity: 600 lbs. (evenly distributed)
- · Steel-reinforced shelves
- Ladder hook set (recommended for step ladders up to 4')
- Movable storage hook set that attaches to cart (two available height settings)
- Movable spool holder set (two available height settings)