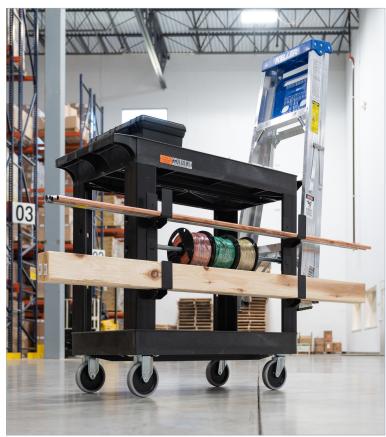

# 32" X 18" HEAVY-DUTY INDUSTRIAL CART - TWO SHELVES WITH LADDER HOLDER, STORAGE HOOKS, AND SPOOL HOLDER

Tackle virtually any project with this versatile, feature-packed, and sturdy industrial cart from Luxor. Based on our best-selling EC11-B cart, this commercial-grade service cart includes a ladder holder, movable storage hooks for lengthy items, and a spool holder for easy storage and access to wire, cable, and other rolls.

#### **Features:**

- Two shelf tub cart suits warehouses, shops, garages, hospitality, or offices
- Sturdy construction; will never rust, dent, scratch, or stain
- HDPE (high-density polyethylene) shelves; PVC legs
- Shelves safely transport goods in 2.5"-deep tub area
- · Ergonomic push handle molded into top shelf
- 5" heavy-duty casters, two with locking brakes
- Maximum weight capacity: 600 lbs. (evenly distributed)
- · Steel-reinforced shelves
- Ladder hook set (recommended for step ladders up to 4')
- Movable storage hook set that attaches to cart (two available height settings)
- Movable spool holder set (two available height settings)