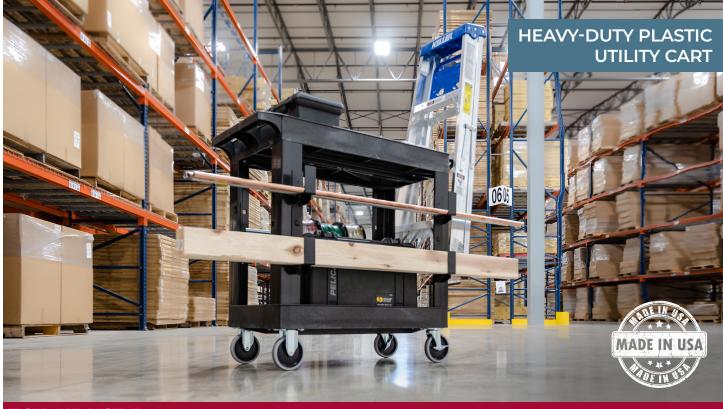

# 32" X 18" HEAVY-DUTY INDUSTRIAL CART - TWO SHELVES WITH LADDER HOLDER, STORAGE HOOKS, AND SPOOL HOLDER

Tackle virtually any project with this versatile, feature-packed, and sturdy industrial cart from Luxor. Based on our best-selling EC11-B cart, this commercial-grade service cart includes a ladder holder, movable storage hooks for lengthy items, and a spool holder for easy storage and access to wire, cable, and other rolls.

Constructed from high-density polyethylene (HDPE) with steel-reinforced shelves, this heavy-duty cart can hold and transfer loads up to 600 lbs. Easily glide the tub cart across indoor and outdoor environments using the ergonomic push handle and 5" full-swivel HD casters; simply engage the two locking brakes when you need to keep the cart stationary. This Made in USA multi-purpose utility cart is ideal for a wide variety of commercial and industrial tasks.

### EC11-NDUST-B

Thanks to its commercial-grade construction, steel-reinforced shelves, heavy-duty casters, and selection of storage and organization features, this versatile industrial cart can be customized for the job at hand. It's perfect for building maintenance, as well as workshop, warehouse, hospitality, and home use.