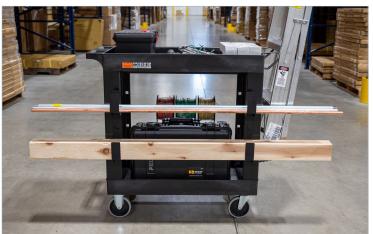

# 32" X 18" HEAVY-DUTY INDUSTRIAL CART - TWO SHELVES WITH LADDER HOLDER, STORAGE HOOKS, AND SPOOL HOLDER

Tackle virtually any project with this versatile, feature-packed, and sturdy industrial cart from Luxor. Based on our best-selling EC11-B cart, this commercial-grade service cart includes a ladder holder, movable storage hooks for lengthy items, and a spool holder for easy storage and access to wire, cable, and other rolls.

#### **Features:**

- Two shelf tub cart suits warehouses, shops, garages, hospitality, or offices
- Sturdy construction; will never rust, dent, scratch, or stain
- HDPE (high-density polyethylene) shelves; PVC legs
- Shelves safely transport goods in 2.5"-deep tub area
- · Ergonomic push handle molded into top shelf
- 5" heavy-duty casters, two with locking brakes
- Maximum weight capacity: 600 lbs. (evenly distributed)
- · Steel-reinforced shelves
- Ladder hook set (recommended for step ladders up to 4')
- Movable storage hook set that attaches to cart (two available height settings)
- Movable spool holder set (two available height settings)