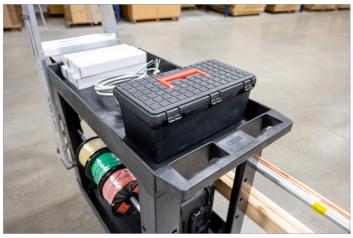

# 32" X 18" HEAVY-DUTY INDUSTRIAL CART - TWO SHELVES WITH LADDER HOLDER, STORAGE HOOKS, AND SPOOL HOLDER

Tackle virtually any project with this versatile, feature-packed, and sturdy industrial cart from Luxor. Based on our best-selling EC11-B cart, this commercial-grade service cart includes a ladder holder, movable storage hooks for lengthy items, and a spool holder for easy storage and access to wire, cable, and other rolls.

#### **Features:**

- Two shelf tub cart suits warehouses, shops, garages, hospitality, or offices
- Sturdy construction; will never rust, dent, scratch, or stain
- HDPE (high-density polyethylene) shelves; PVC legs
- Shelves safely transport goods in 2.5"-deep tub area
- · Ergonomic push handle molded into top shelf
- 5" heavy-duty casters, two with locking brakes
- Maximum weight capacity: 600 lbs. (evenly distributed)
- · Steel-reinforced shelves
- Ladder hook set (recommended for step ladders up to 4')
- Movable storage hook set that attaches to cart (two available height settings)
- Movable spool holder set (two available height settings)