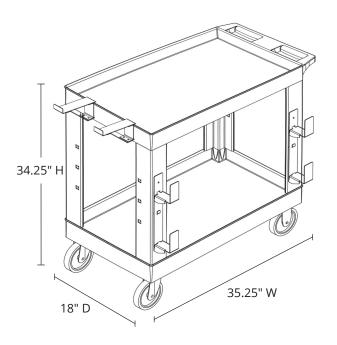

## **Product Specifications**

| Item Number                       | EC11-NDUST-B                                                                                             |
|-----------------------------------|----------------------------------------------------------------------------------------------------------|
| Material                          | Shelves: High Density Polyethylene<br>(HDPE) with steel reinforcements<br>Legs: Polyvinyl Chloride (PVC) |
| Cart Dimensions                   | 35.25" W x 18" D x 35.25" H                                                                              |
| Weight                            | 38 lbs.                                                                                                  |
| Shelf Quantity                    | 2                                                                                                        |
| Shelf Dimensions                  | 32" W x 18" D                                                                                            |
| Shelf Depth                       | 2.5"                                                                                                     |
| Distance Between Shelves          | 22.5"                                                                                                    |
| Casters                           | 5" heavy-duty; two casters include locking brakes                                                        |
| Additional Features               | Ladder holder, movable dual storage hooks, movable spool holder set                                      |
| Mount Holes                       | 5/8" x 5/8" (six per side)                                                                               |
| Weight Capacity                   | 600 lbs.                                                                                                 |
| Recommended Ladder Size           | Up to a 4' step ladder                                                                                   |
| Made in USA                       | Yes                                                                                                      |
| Shipping Method                   | Freight                                                                                                  |
| <b>Shipping Carton Dimensions</b> | 36" W x 18" D x 9" H                                                                                     |
| Shipping Weight                   | 40 lbs.                                                                                                  |
| Assembly Required                 | Yes                                                                                                      |
| Cart Compliance                   | GSA compliant                                                                                            |