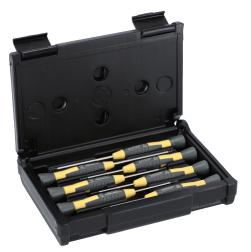

803-7ESD TORX® ESD Safe Precision Screwdriver Set T6-T20 - 7 Pcs

- Set includes 7 ESD Safe Precision Screwdrivers
- Content: T6 x 50; T7 x 50; T8 x 50; T9 x 50; T10
- x 50; T15 x 75; T20 x 75
- In robust plastic case with hanging hole
- ESD Safe Precision screwdriver, safely dissipates electrostatic charges, protecting electronic components from damage
- Specially designed for precision work, for mechanical and electronic applications

## **PRODUCT ATTRIBUTES**

| Product  | ⊂⊃<br>X |                   | g     |  |
|----------|---------|-------------------|-------|--|
| 803-7ESD | 7       | 48 x 157 x 217 mm | 412 g |  |

TORX® Screwdriver with ESD Safe Precision Grip T7 x 50 mm 803-7-50ESD