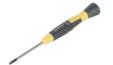

## **PRODUCT ATTRIBUTES**

| Product  | ⊂⊃<br>X |                   | g     |  |
|----------|---------|-------------------|-------|--|
| 803-7ESD | 7       | 48 x 157 x 217 mm | 412 g |  |

TORX® Screwdriver with ESD Safe Precision Grip T7 x 50 mm 803-7-50ESD

TORX® Screwdriver with ESD Safe Precision Grip T20 x 75 mm 803-20-75ESD

TORX® Screwdriver with ESD Safe Precision Grip T6 x 50 mm 803-6-50ESD

TORX® Screwdriver with ESD Safe Precision Grip T9 x 50 mm 803-9-50ESD

TORX® Screwdriver with ESD Safe Precision Grip T10 x 50 mm 803-10-50ESD

TORX® Screwdriver with ESD Safe Precision Grip T15 x 75 mm 803-15-75ESD

TORX® Screwdriver with ESD Safe Precision Grip T8 x 50 mm 803-8-50ESD