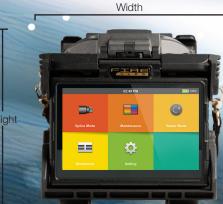

Depth Height

WEIGHT AND DIMENSIONS

Depth 6.5 in

Width 6.2 in

Height 6 in

Weight 5.2 lb

SPCL-1

| SPECIFICATIONS      | CLAD                                                                         |
|---------------------|------------------------------------------------------------------------------|
| Alignment Method    | Active V-Groove Clad Alignment                                               |
| Number of Fibers    | Single                                                                       |
| Typical Splice Loss | SM: 0.03dB / MM: 0.01dB / DS: 0.05dB / NZDS: 0.05dB / G.657: 0.03dB          |
| Splice Time         | Quick Mode: Avg. 4 sec / SM Mode: Avg. 5 sec                                 |
| Heating Time        | Quick: 9s / Average: 13s                                                     |
| Protection Sleeve   | 20 mm - 60 mm                                                                |
| Battery             | Battery Capacity: 5200mAh / Operation Cycle: 300 cycles (Splicing + Heating) |
| Magnification       | x360, x520                                                                   |
| Motors              | 4                                                                            |