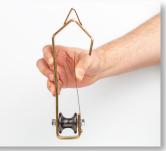

Designed to work on cables up to 1" diameter. The CR-150/6 is simple and easy to use for pulling cable in overlash construction.

- Rugged design and built to last
- Supports cables up to 1" in diameter including fiber optic cable
- Cable roller design helps prevent snagging and catching
- Snaps over strand cable to install quick and easy for overlash construction
- Cable roller made from durable nylon plastic
- Includes 6 cable rollers
- Lifetime Warranty