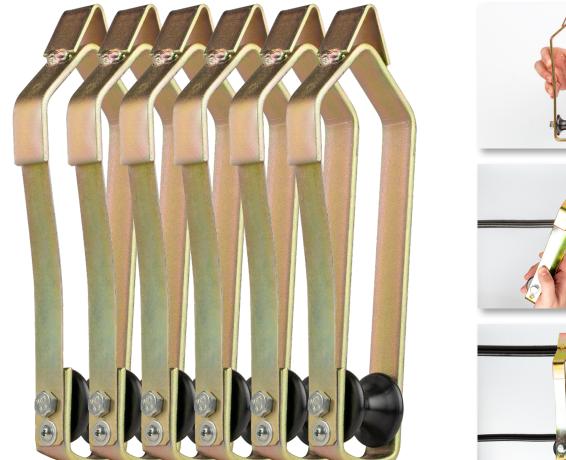

Designed to work on cables up to 1" diameter. The CR-150/6 is simple and easy to use for pulling cable in overlash construction.

- Rugged design and built to last
- Supports cables up to 1" in diameter including fiber optic cable
- Cable roller design helps prevent snagging and catching
- Snaps over strand cable to install quick and easy for overlash construction
- Cable roller made from durable nylon plastic
- Includes 6 cable rollers
- Lifetime Warranty