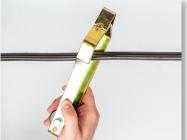

Designed to work on cables up to 1" diameter. The CR-150/6 is simple and easy to use for pulling cable in overlash construction.

- Rugged design and built to last
- Supports cables up to 1" in diameter including fiber optic cable
- Cable roller design helps prevent snagging and catching
- Snaps over strand cable to install quick and easy for overlash construction
- Cable roller made from durable nylon plastic
- Includes 6 cable rollers
- Lifetime Warranty