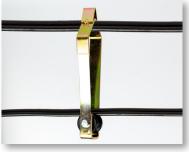

Designed to work on cables up to 1" diameter. The CR-150/6 is simple and easy to use for pulling cable in overlash construction.

- Rugged design and built to last
- Supports cables up to 1" in diameter including fiber optic cable
- Cable roller design helps prevent snagging and catching
- Snaps over strand cable to install quick and easy for overlash construction
- Cable roller made from durable nylon plastic
- Includes 6 cable rollers
- Lifetime Warranty