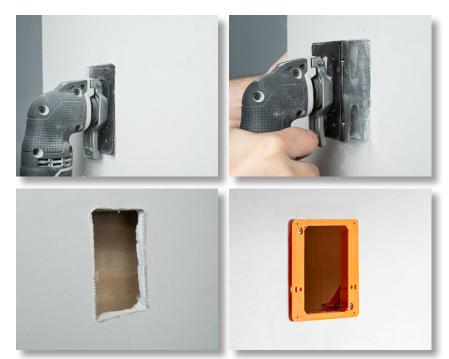

The Jonard Tools EBC-363 Low Voltage Electrical Wall Box Cutter is designed for cutting a precision hole for low voltage single gang boxes in drywall. This electrical wall box cutter features the following:

- Easily cuts drywall in just seconds to make installation of low voltage mounting brackets quick and easy
- Needs to be used with an oscillating multi-tool (sold separately), fits most industry-standard multi-tool power tools
- Made of stamped steel for high durability and long life
- Cuts a rectangular hole with dimensions: 2 1/4" wide x 3 5/8" high