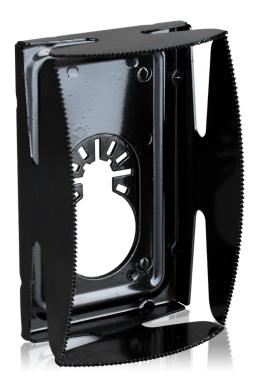

The Jonard Tools EBC-363 Low Voltage Electrical Wall Box Cutter is designed for cutting a precision hole for low voltage single gang boxes in drywall. This electrical wall box cutter features the following:

- Easily cuts drywall in just seconds to make installation of low voltage mounting brackets quick and easy
- Needs to be used with an oscillating multi-tool (sold separately), fits most industry-standard multi-tool power tools
- Made of stamped steel for high durability and long life
- Cuts a rectangular hole with dimensions: 2 1/4" wide x 3 5/8" high