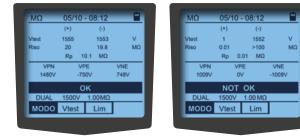

∎₩∎ i i i i PRODUCT DATA SHEET

1500

VĎĊ

MODE

INSULATION RESISTANCE TESTING IN DUAL MODE WITH **INSTANT FEEDBACK** 

FUNCTION

INSULATION **MEASUREMENT IN "FULL PV FIELD**" MODE