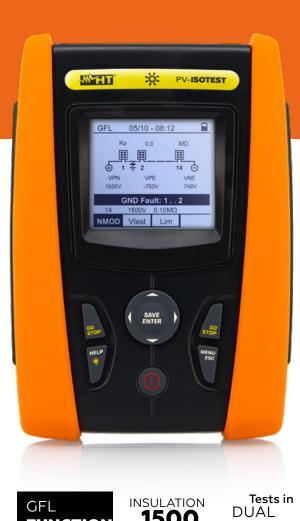

## PV-ISOTEST

**INSTRUMENT FOR PV SYSTEM TESTING, MAINTENANCE AND** SAFETY UP TO 1500VDC

- > Insulation measurement up to 1500VDC
- Localisation of faulty module via new **GFL** function
- > Insulation measurement in DUAL and TIMER modes to check the level of degradation of the insulation
- > Protective conductor continuity with 200mA
- OK > Fast **Outcome**: NOT or OK each for measurement

∎₩∎ i i i i PRODUCT DATA SHEET

1500

VĎĊ

MODE

INSULATION RESISTANCE TESTING IN DUAL MODE WITH **INSTANT FEEDBACK** 

FUNCTION

INSULATION **MEASUREMENT IN "FULL PV FIELD**" MODE