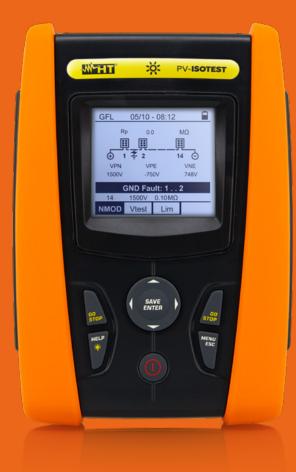

## PV-ISOTEST

**INSTRUMENT FOR PV SYSTEM TESTING, MAINTENANCE AND** SAFETY UP TO 1500VDC

- > Insulation measurement up to 1500VDC
- Localisation of faulty module via new **GFL** function
- > Insulation measurement in DUAL and TIMER modes to check the level of degradation of the insulation
- > Protective conductor continuity with 200mA
- OK > Fast **Outcome**: NOT or OK each for measurement

∎₩∎ i i i i PRODUCT DATA SHEET

1500

VĎĊ

MODE

INSULATION RESISTANCE TESTING IN DUAL MODE WITH **INSTANT FEEDBACK** 

FUNCTION

INSULATION **MEASUREMENT IN "FULL PV FIELD**" MODE