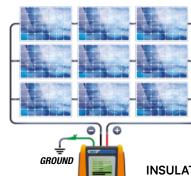

∎₩∎ i i i i PRODUCT DATA SHEET

1500

VĎĊ

MODE

INSULATION RESISTANCE TESTING IN DUAL MODE WITH **INSTANT FEEDBACK** 

FUNCTION

INSULATION **MEASUREMENT IN "FULL PV FIELD**" MODE