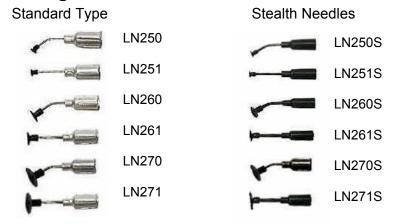

# LP200 & LP200S SOLDAVAC Lifter

by Pen Vac Portable Vacuum Pick-up Tool



LP200 with LN250 Lifting Needle



LP200S with LN270S Stealth Lifting Needle

 $Phone: 818.989.2324 \bullet FAX (sales): 818.997.0460 \bullet FAX (service): 818.997.0895 \bullet Email: info@edsyn.com \bullet internet: www.edsn.com \bullet internet: www.e$ 

### Instruction

To pick-up SMD place lifting needle on a clean surface and press rectangular button and release, this will create a vacuum to hold the device. To release the SMD simply press the rectangular button.

## **Specifications**

Length: 6 inches Diameter: ½ Inch Wieght: .025 lbs.

Material: Black Static Dissipative Plastic Body with Conductive Black

Silicone Vaccum Cups.

# **Lifting Needles**



# **Suction Cups**

Standard Type Enlarged View



Suction cups may be attached directly to the LP200 Body.