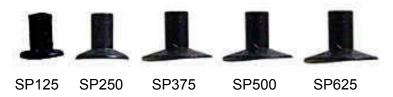

# **Suction Cups**

Standard Type Enlarged View

Suction cups may be attached directly to the LP200 Body.