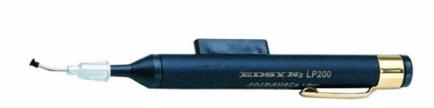

# LP200 & LP200S SOLDAVAC Lifter

by Pen Vac Portable Vacuum Pick-up Tool

LP200 with LN250 Lifting Needle

LP200S with LN270S Stealth Lifting Needle

 $Phone: 818.989.2324 \bullet FAX (sales): 818.997.0460 \bullet FAX (service): 818.997.0895 \bullet Email: info@edsyn.com \bullet internet: www.edsn.com \bullet internet: www.e$ 

### Instruction

To pick-up SMD place lifting needle on a clean surface and press rectangular button and release, this will create a vacuum to hold the device. To release the SMD simply press the rectangular button.