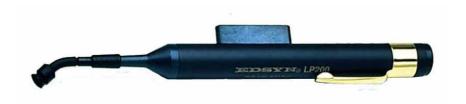

# LP200 & LP200S SOLDAVAC Lifter

by Pen Vac Portable Vacuum Pick-up Tool

LP200 with LN250 Lifting Needle

LP200S with LN270S Stealth Lifting Needle

 $Phone: 818.989.2324 \bullet FAX (sales): 818.997.0460 \bullet FAX (service): 818.997.0895 \bullet Email: info@edsyn.com \bullet internet: www.edsn.com \bullet internet: www.e$ 

## **Specifications**

Length: 6 inches Diameter: ½ Inch Wieght: .025 lbs.

Material: Black Static Dissipative Plastic Body with Conductive Black

Silicone Vaccum Cups.