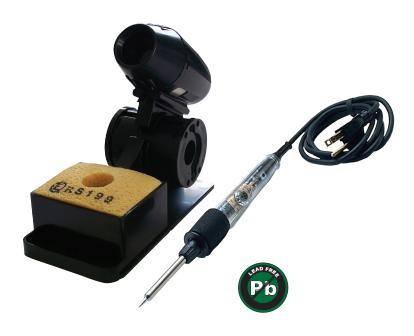

# LONER® Soldering Station

#### **Features**

- Self-contained soldering instrument with temperature control dial located right on the 'nothing-to-hide ' clear view handle
- Uses a wide variety of tips
- Convenient wick and solder dispenser located in tool base (wick and solder supply sold separately)
- Detachable tool pod allows instant storage in tool box or central security cabinet
- High temperature versions available calibrated to 1000°F or 1200°F (please call for details)
- ESD safe
- 18 month warranty

#### **Contents**

| 930   | Soldering station includes CL1080 soldering instrument with LT375 tip                          |
|-------|------------------------------------------------------------------------------------------------|
| IP329 | IDLE REST <sub>®</sub> soldering tool base<br>includes PD528 tool pod                          |
| SH230 | Sponge holder includes RS199<br>cleaning sponge, RS243 leveling<br>pad, and LN230 sponge liner |