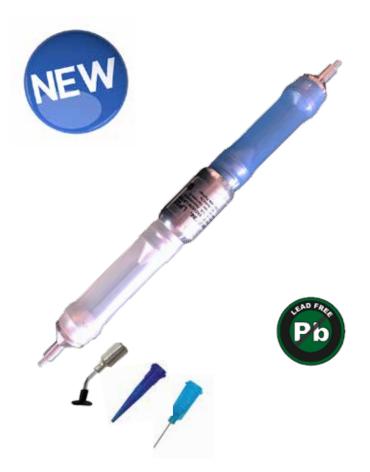

## LP22 Dual-Colored Vacuum Pick-up and Dispensing Tool

## **Features**

- New innovative 2-in-1 design with dual-colored bellows is ideal for picking and placing components as well as dispensing and extracting liquids
- Vacuum lifts objects using a variety of needles and suction cups and places them exactly where you want
- Precise positioning for dispensing and extracting liquids using a large selction of needles
- Soft touch translucent bellow design comes in two colors to distinguish between applications and allows for easy activation
- Compact size makes it portable and easy to store in any tool-kit
- Simple to use and maintain
- Manufactured in California and backed by a 90 day warranty

## **Contents**

| LP22   | Dual-colored vacuum pick-up and dispensing tool   |
|--------|---------------------------------------------------|
| LN270  | Large angled lifting needle with 3/8" suction cup |
| EDN22T | 22 gauge tapered dispesning needle                |
| EDN25T | 25 gauge tapered dispensing needle                |