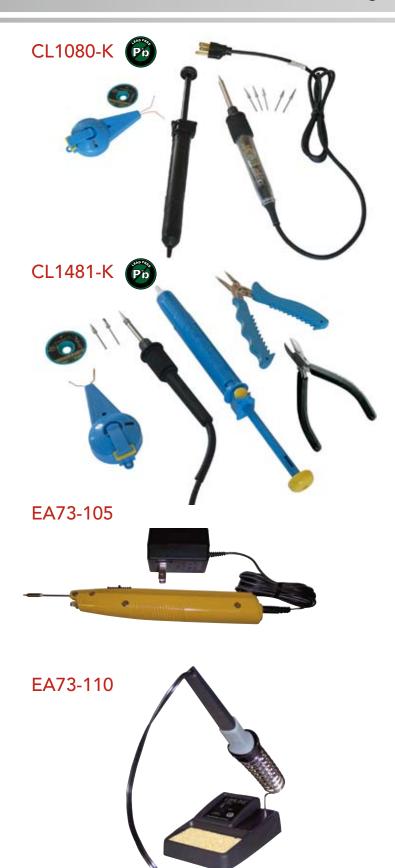

# Value Soldering Irons & Kits

### CL1080-K

- LONER<sub>®</sub> Temperature controlled soldering instrument
- SOLDAPULLT<sub>®</sub> Static safe desoldering hand tool
- SOLDAPSIP® Desoldering wick
- $\mathsf{TWIP}_{\otimes}$  Solder and wick holster
- 5 piece soldering tip kit
- UL listed

## CL1481-K

- LONER $_{\ensuremath{\$}}$  30 watt soldering instrument
- SOLDAPULLT<sub>®</sub> Desoldering hand tool
- TWIP<sub>®</sub> Solder and wick holster
- Cutter and plier set
- SOLDASIP<sub>®</sub> Desoldering wick
- 2 piece soldering tip kit
- UL listed

#### EA73-105

- Rechargeable battery powered soldering tool
- Quick heat up in 15 seconds
- Tip temperature up to 700°F
- Built in work light
- Charger included
- UL listed

#### EA73-110

- Dual wattage soldering station
- Select between 20 and 40 watts
- Comes with holder and stand including sponge
- Replaceable tip (part number LT73)

🖉 🖉 💹 🔊 🚱 www.edsyn.com

• UL listed

LONER<sub>®</sub> General Purpose Tip Set-ups