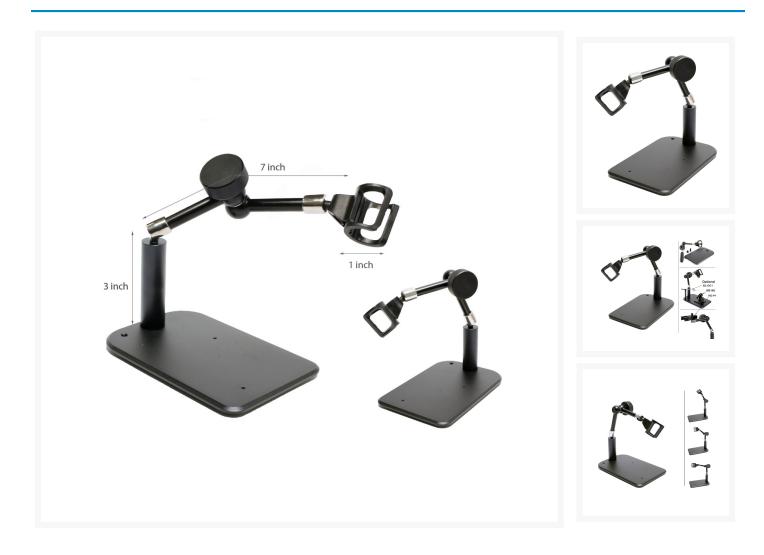

## **Product Images**

## Description

MS33A is a fully adjustable articulating arm designed for Dino-Lite microscope cameras. The articulating arm can be handled and adjusted simply with one hand with the single knob locking mechanism which when tightened will hold the Dino-Lite in the desired position. When extended flat, the arm has a 9" reach. Magnetic Toggle switch version (MS33M) available, contact us for more information.