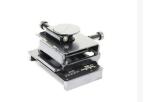

## **Description**

Multifunctional X/Y fine adjustment and rotational base designed for precise adjustment under Dino-Lite microscopes. The included rotating table connects directly to the top plate of the X/Y stage allowing for simple rotation of the viewing subject. The precision machine crafted components provide for smooth movements and adjustments in positions with the knurled rotation knobs.

Travel Area: X:1.5" / Y:1.25"X/Y Table Size: 3.25" x 4.25"