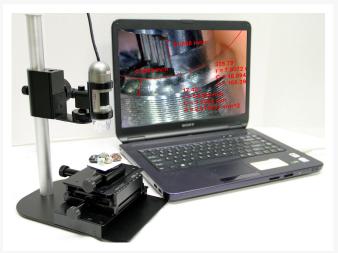

## **Product Images**

## **Description**

Multifunctional X/Y fine adjustment and rotational base designed for precise adjustment under Dino-Lite microscopes. The included rotating table connects directly to the top plate of the X/Y stage allowing for simple rotation of the viewing subject. The precision machine crafted components provide for smooth movements and adjustments in positions with the knurled rotation knobs.