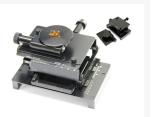

## **Description**

Multifunctional X/Y fine adjustment and rotational base designed for precise adjustment under Dino-Lite microscopes. The included rotating table connects directly to the top plate of the X/Y stage allowing for simple rotation of the viewing subject. The precision machine crafted components provide for smooth movements and adjustments in positions with the knurled rotation knobs.

## **Additional Information**

| Warranty Period     | 1 year                                   |
|---------------------|------------------------------------------|
| Manufactured in     | China                                    |
| Service & Support   | U.S. (www.dinolite.us) English & Spanish |
| Regulatory Approval | ROHS                                     |
| Dimensions          | 12.7cm (W) x 15.2cm (L) x 7.6cm (H)      |
| Weight              | 907g                                     |
| Material            | Metal                                    |
| Flexibility         | 360° Movement, XY Movement               |
| Compatible with     | All Dino-Lite Handheld Microscopes       |
| Package Includes    | Base, Stage                              |
| Package Dimensions  | 30.5cm(L) x15.2cm(W) x 6.7cm(H)          |
| Package Weight      | 1.1kg                                    |