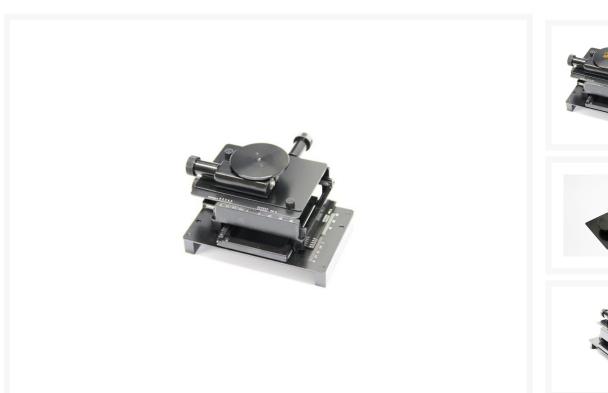

## **Description**

Multifunctional X/Y fine adjustment and rotational base designed for precise adjustment under Dino-Lite microscopes. The included rotating table connects directly to the top plate of the X/Y stage allowing for simple rotation of the viewing subject. The precision machine crafted components provide for smooth movements and adjustments in positions with the knurled rotation knobs.

Travel Area: X:1.5" / Y:1.25"X/Y Table Size: 3.25" x 4.25"