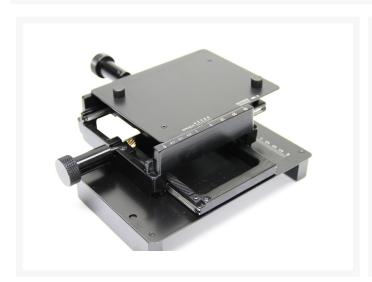

## **Product Images**

## **Description**

Multifunctional X/Y fine adjustment and rotational base designed for precise adjustment under Dino-Lite microscopes. The included rotating table connects directly to the top plate of the X/Y stage allowing for simple rotation of the viewing subject. The precision machine crafted components provide for smooth movements and adjustments in positions with the knurled rotation knobs.

Travel Area: X:1.5" / Y:1.25"X/Y Table Size: 3.25" x 4.25"