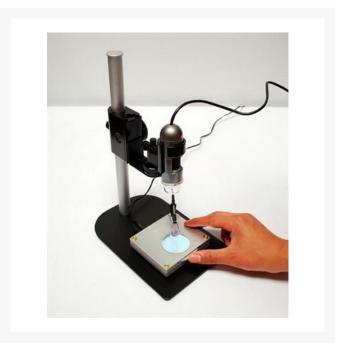

## **Product Images**

## **Description**

Backlight stage polarizer designed for use with Dino-Lite models with built on polarizers (AM4113ZT, AM4115ZT, AM7115ZT, etc). This easy to use backlight stage with polarizing ability comes with an attachable swing arm target holder for specific placement of objects. The BLZW1 is a sturdy and attractive backlight stage that is powered through a USB cord or AC Adapter. Adjustment of the polarizer is simply performed by sliding the wheel adjustment located on the front of the stage. Researchers may find that the BL-ZW1 could be an economic substitute to the traditional polarizer microscope. The BL-ZW1 backlight stage combined with a polarizing model has the potential to meet many applications covered by polarizing microscopes.