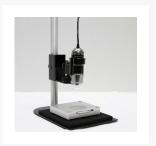

## **Description**

Backlight stage polarizer designed for use with Dino-Lite models with built on polarizers (AM4113ZT, AM4115ZT, AM7115ZT, etc). This easy to use backlight stage with polarizing ability comes with an attachable swing arm target holder for specific placement of objects. The BLZW1 is a sturdy and attractive backlight stage that is powered through a USB cord or AC Adapter. Adjustment of the polarizer is simply performed by sliding the wheel adjustment located on the front of the stage. Researchers may find that the BL-ZW1 could be an economic substitute to the traditional polarizer microscope. The BL-ZW1 backlight stage combined with a polarizing model has the potential to meet many applications covered by polarizing microscopes.