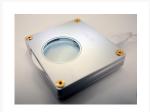

## **Description**

Backlight stage polarizer designed for use with Dino-Lite models with built on polarizers (AM4113ZT, AM4115ZT, AM7115ZT, etc). This easy to use backlight stage with polarizing ability comes with an attachable swing arm target holder for specific placement of objects. The BLZW1 is a sturdy and attractive backlight stage that is powered through a USB cord or AC Adapter. Adjustment of the polarizer is simply performed by sliding the wheel adjustment located on the front of the stage. Researchers may find that the BL-ZW1 could be an economic substitute to the traditional polarizer microscope. The BL-ZW1 backlight stage combined with a polarizing model has the potential to meet many applications covered by polarizing microscopes.