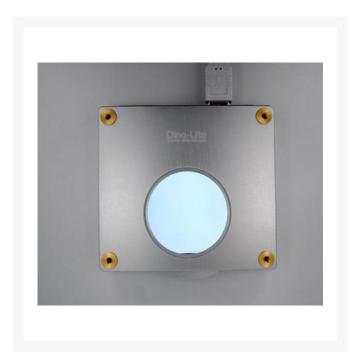

## **Product Images**

## **Description**

Backlight stage polarizer designed for use with Dino-Lite models with built on polarizers (AM4113ZT, AM4115ZT, AM7115ZT, etc). This easy to use backlight stage with polarizing ability comes with an attachable swing arm target holder for specific placement of objects. The BLZW1 is a sturdy and attractive backlight stage that is powered through a USB cord or AC Adapter. Adjustment of the polarizer is simply performed by sliding the wheel adjustment located on the front of the stage. Researchers may find that the BL-ZW1 could be an economic substitute to the traditional polarizer microscope. The BL-ZW1 backlight stage combined with a polarizing model has the potential to meet many applications covered by polarizing microscopes.

• Diameter of illumination: 4.5cm