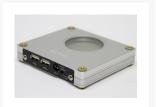

## **Description**

Backlight stage polarizer designed for use with Dino-Lite models with built on polarizers (AM4113ZT, AM4115ZT, AM7115ZT, etc). This easy to use backlight stage with polarizing ability comes with an attachable swing arm target holder for specific placement of objects. The BLZW1 is a sturdy and attractive backlight stage that is powered through a USB cord or AC Adapter. Adjustment of the polarizer is simply performed by sliding the wheel adjustment located on the front of the stage. Researchers may find that the BL-ZW1 could be an economic substitute to the traditional polarizer microscope. The BL-ZW1 backlight stage combined with a polarizing model has the potential to meet many applications covered by polarizing microscopes.