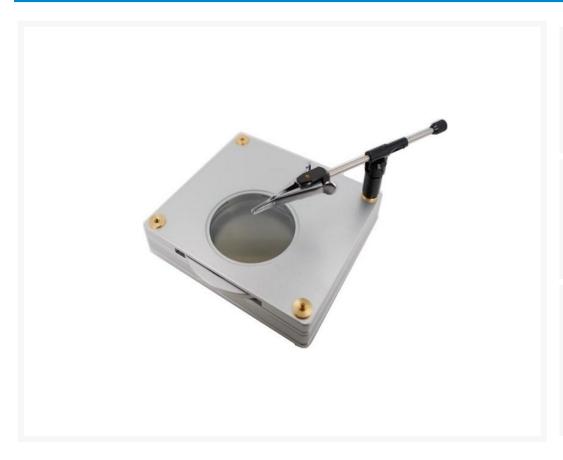

## **Description**

Backlight stage polarizer designed for use with Dino-Lite models with built on polarizers (AM4113ZT, AM4115ZT, AM7115ZT, etc). This easy to use backlight stage with polarizing ability comes with an attachable swing arm target holder for specific placement of objects. The BLZW1 is a sturdy and attractive backlight stage that is powered through a USB cord or AC Adapter. Adjustment of the polarizer is simply performed by sliding the wheel adjustment located on the front of the stage. Researchers may find that the BL-ZW1 could be an economic substitute to the traditional polarizer microscope. The BL-ZW1 backlight stage combined with a polarizing model has the potential to meet many applications covered by polarizing microscopes.