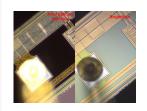

## **Description**

The AM7515MT8A is a 5MP Dino-Lite Edge Series microscope that has a magnification range of 700x-900x with built-in axial lighting. Through the use of Flexible LED Control (FLC) using the included software, this model is capable of switching between or mixing, brightfield and darkfield illumination revealing details that are very difficult to see under normal light. The AM7515MT8A includes the Automatic Magnification Reading (AMR) feature which helps aid with measurement by displaying the current magnification directly in the live view window.