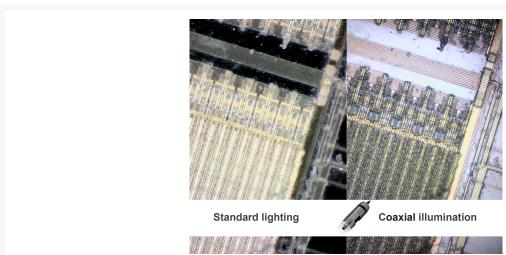

## **Description**

The AM7515MT8A is a 5MP Dino-Lite Edge Series microscope that has a magnification range of 700x-900x with built-in axial lighting. Through the use of Flexible LED Control (FLC) using the included software, this model is capable of switching between or mixing, brightfield and darkfield illumination revealing details that are very difficult to see under normal light. The AM7515MT8A includes the Automatic Magnification Reading (AMR) feature which helps aid with measurement by displaying the current magnification directly in the live view window.