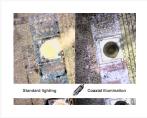

## **Description**

The AM7515MT8A is a 5MP Dino-Lite Edge Series microscope that has a magnification range of 700x-900x with built-in axial lighting. Through the use of Flexible LED Control (FLC) using the included software, this model is capable of switching between or mixing, brightfield and darkfield illumination revealing details that are very difficult to see under normal light. The AM7515MT8A includes the Automatic Magnification Reading (AMR) feature which helps aid with measurement by displaying the current magnification directly in the live view window.