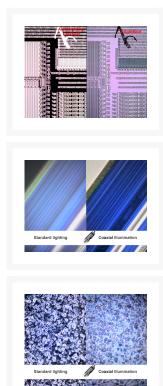

## **Description**

The AM7515MT4A is a 5MP Dino-Lite Edge Series microscope that has a magnification range of 415x - 470x with built-in axial lighting. Through the use of Flexible LED Control (FLC) using the included software, this model is capable of switching between or mixing, brightfield and darkfield illumination revealing details that are very difficult to see under normal light. The AM7515MT4A includes the Automatic Magnification Reading (AMR) feature which helps aid with measurement by displaying the current magnification directly in the live view window.