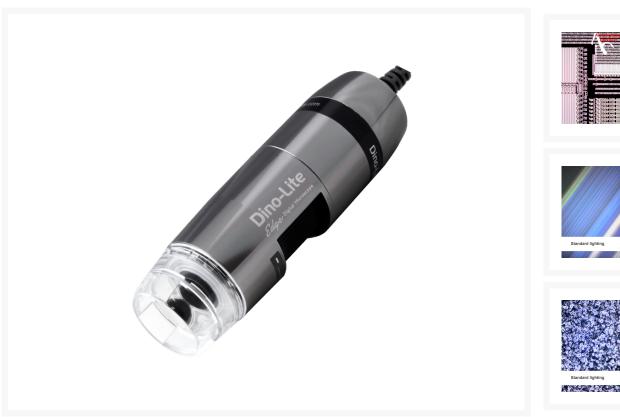

## **Description**

The AM7515MT4A is a 5MP Dino-Lite Edge Series microscope that has a magnification range of 415x - 470x with built-in axial lighting. Through the use of Flexible LED Control (FLC) using the included software, this model is capable of switching between or mixing, brightfield and darkfield illumination revealing details that are very difficult to see under normal light. The AM7515MT4A includes the Automatic Magnification Reading (AMR) feature which helps aid with measurement by displaying the current magnification directly in the live view window.