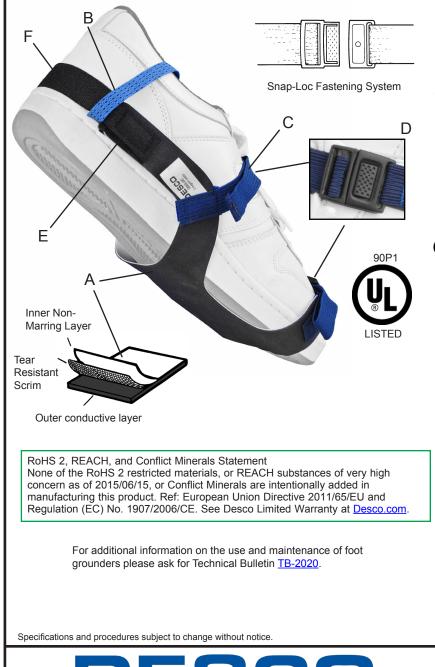

## Components:

- A. 0.080" thick, 1.50" wide, dual layer rubber, black conductive exterior with a non-marring interior. Tear resistant nylon reinforced 4.3 oz. inner scrim layer prevents the rubber from tearing.
- B. 3/8" wide, 30" long blue polyester tab contains electrically conductive carbon suffused fibers.
- C. 3/4" wide blue elastic material stretches for comfort.
- D. Adjustable snap-loc fastening system.
- E. A 1/4 watt, 2 megohm resistor.
- F Stretch elastic back.