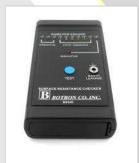

**B8560** Surface Resistivity Tester

**B8563** Digital Surface Resistivity Tester 10<sup>3</sup> - 12<sup>1</sup>

Features: Botron's series of surface resistivity testers are used for measuring, but not limited to, work surfaces and flooring. The testers' easy to read LEDs illuminate according to test results. These quick-test surface resistivity testers are light and portable and are ideal for on-the-spot testing of RTT and RTG (when using external probes).