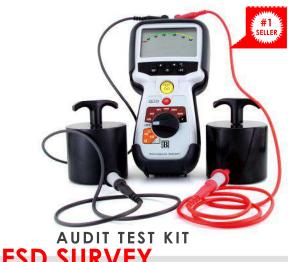

#### **Surface Resistivity Audit Kit**

B8572 Digital/Analog Audit Kit

Features: The most complete and accurate auditing tester on the market. Tests not only flooring and work surfaces, but grounds, garments, continuity and Ohms. Test voltages range from 10v - 500v. The large LCD displays not only real time test results but also test voltage. The B8572 Kit meets ANSI/ESD standards. It comes with probes and 2-5 lb weights packaged in a portable case.

- 3 Year Warranty
- 2 5lb Weights
- Large Graphical Display
- Meets ANSI/ESD S20.20
- Digital & Analog Readout
- Displays Test Resistance & Ohm Meter
- Tests both A.C. & D.C. Voltage
- Programmable Settings for Continuous Test