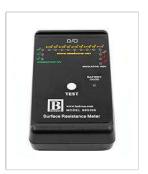

**B8560** Surface Resistivity Tester

**B8563** Digital Surface Resistivity Tester 10<sup>3</sup> - 12<sup>1</sup>

Features: Botron's series of surface resistivity testers are used for measuring, but not limited to, work surfaces and flooring. The testers' easy to read LEDs illuminate according to test results. These quick-test surface resistivity testers are light and portable and are ideal for on-the-spot testing of RTT and RTG (when using external probes).