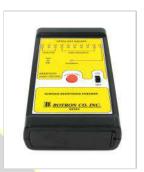

#### **Surface Resistivity Audit Kit**

B8582 Humidity & Temperature Survey Kit/Meter

Features: Botron's B8582 surface resistivity tester is used for measuring, but not limited to, work surfaces and flooring. It's easy to read LCD displays test results in scientific notation ranging from 10<sup>3</sup> @ 10v to 10<sup>12</sup> @ 100v. It also records relative humidity and temperature which are important for accurate data recording and auditing. The B8582 can be used with or without the supplied electrodes, the back of the unit has built in leads that can be used to test any conductive or dissipative surface.

- Built-In Electrode Rails
- 2 5lb Weights
- Digital Display
- Meets ANSI/ESD S20.20
- · Digital Readout in Scientific Notation
- Displays Temperature & Humidty
- 10v 100v Switch
- Test Range from 103 to 1012