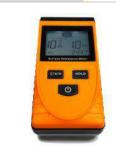

## **METERS SURFACE RESISTIVITY**

**B8562** 100v Surface Resistivity Tester B8562KIT 100v Surface Resistivity Tester w/5lb weights and case.

**B8562 AVAILABLE** WITH 51b. WEIGHTS

B85395 15 Light Surface Resistivity Tester **B85395KIT** 15 Light Surface Resistivity Tester w/5lb weights and case.