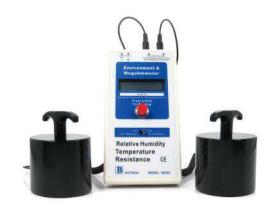

#### **Surface Resistivity Audit Kit**

B8582 Humidity & Temperature Survey Kit/Meter

Features: Botron's B8582 surface resistivity tester is used for measuring, but not limited to, work surfaces and flooring. It's easy to read LCD displays test results in scientific notation ranging from 10<sup>3</sup> @ 10v to 10<sup>12</sup> @ 100v. It also records relative humidity and temperature which are important for accurate data recording and auditing. The B8582 can be used with or without the supplied electrodes, the back of the unit has built in leads that can be used to test any conductive or dissipative surface.

- Built-In Electrode Rails
- 2 5lb Weights
- Digital Display
- Meets ANSI/ESD S20.20
- · Digital Readout in Scientific Notation
- Displays Temperature & Humidty
- 10v 100v Switch
- Test Range from 103 to 1012