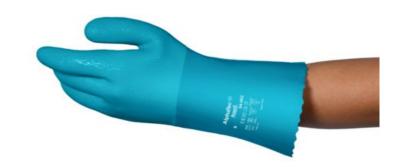

## 04-002

Medium weight PVC supported glove with fleece liner

## Medium weight PVC supported glove with fleece liner

#### **Key Features**

- Seamless knitted design with fleece effect to provide extra comfort
- FDA and EU food compliances
- Superb oil resistant coating
- Special rough grip for best dry, wet and oil grips
- Handshape ergonomic design