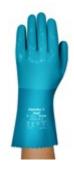

## 04-002

Medium weight PVC supported glove with fleece liner

## Medium weight PVC supported glove with fleece liner

#### **Specifications**

| BRAND   STYLE                | DESCRIPTION                               | GAUGE | SIZE         | LENGTH              | COLOR | PACKAGE                                 |
|------------------------------|-------------------------------------------|-------|--------------|---------------------|-------|-----------------------------------------|
| AlphaTec <sup>®</sup> 04-002 | Knitted liner with Fleece, PVC + Nitrile, | 10    | 8, 9, 10, 11 | 300 mm, 11.8 inches | Blue  | • 12 pairs per bag, 72 pairs per carton |