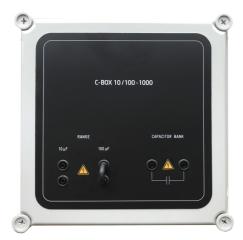

# C-BOX 10/100-1000

## **Shunt Capacitor**

The C-Box 10/100-1000 is used to bypass the power source during ripple testing. It comes in a compact box containing two capacitances of 10 and 100 uF. The value can be selected by setting the jumper on the front panel of the box.

### MAIN FEATURES

- Shunt capacitor for ripple testing
- low impedance capacitors allow high ripple current testing
- 700 VAC / 1000 VDC EUT voltage