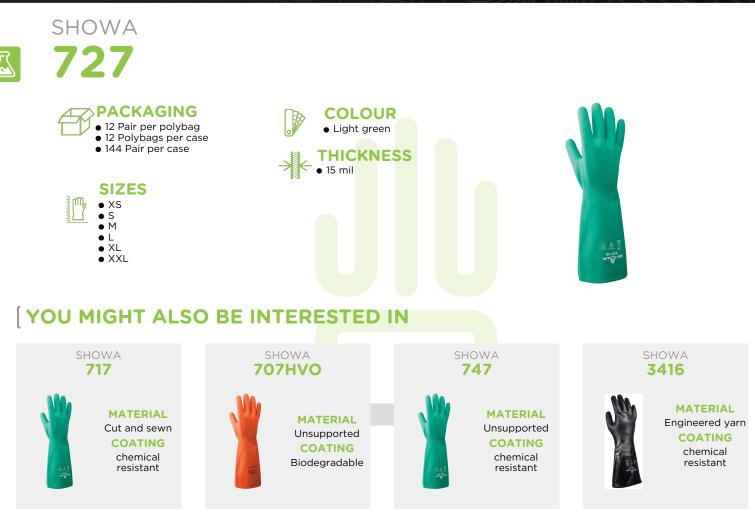

# showa **727**

An industry-leader in chemical-resistant hand protection, SHOWA's 727 is an unlined 0,38 mm / 15 mil glove that provides superior defense against a broad range of chemicals.

## [ FEATURES

- Unsupported, unlined
- 100% nitrile
- 0,38 mm / 15 mil thick
- Bisque grip
- 330 mm / 13" long

#### MATERIAL

Unsupported

#### COATING

- chemical resistant
- Nitrile
- Water resistant

#### GRIP

Bisque