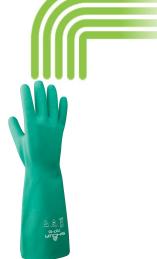

# showa **727**

An industry-leader in chemical-resistant hand protection, SHOWA's 727 is an unlined 0,38 mm / 15 mil glove that provides superior defense against a broad range of chemicals.

## [ FEATURES

- Unsupported, unlined
- 100% nitrile
- 0,38 mm / 15 mil thick
- Bisque grip
- 330 mm / 13" long

# BENEFITS

- Provides chemical resistance against a broad range of solvents, oils, animal fats and other chemicals
- Mechanical resistance
- Bisque finish grip makes wet work easier and safer
- Ergonomic design maximizes comfort